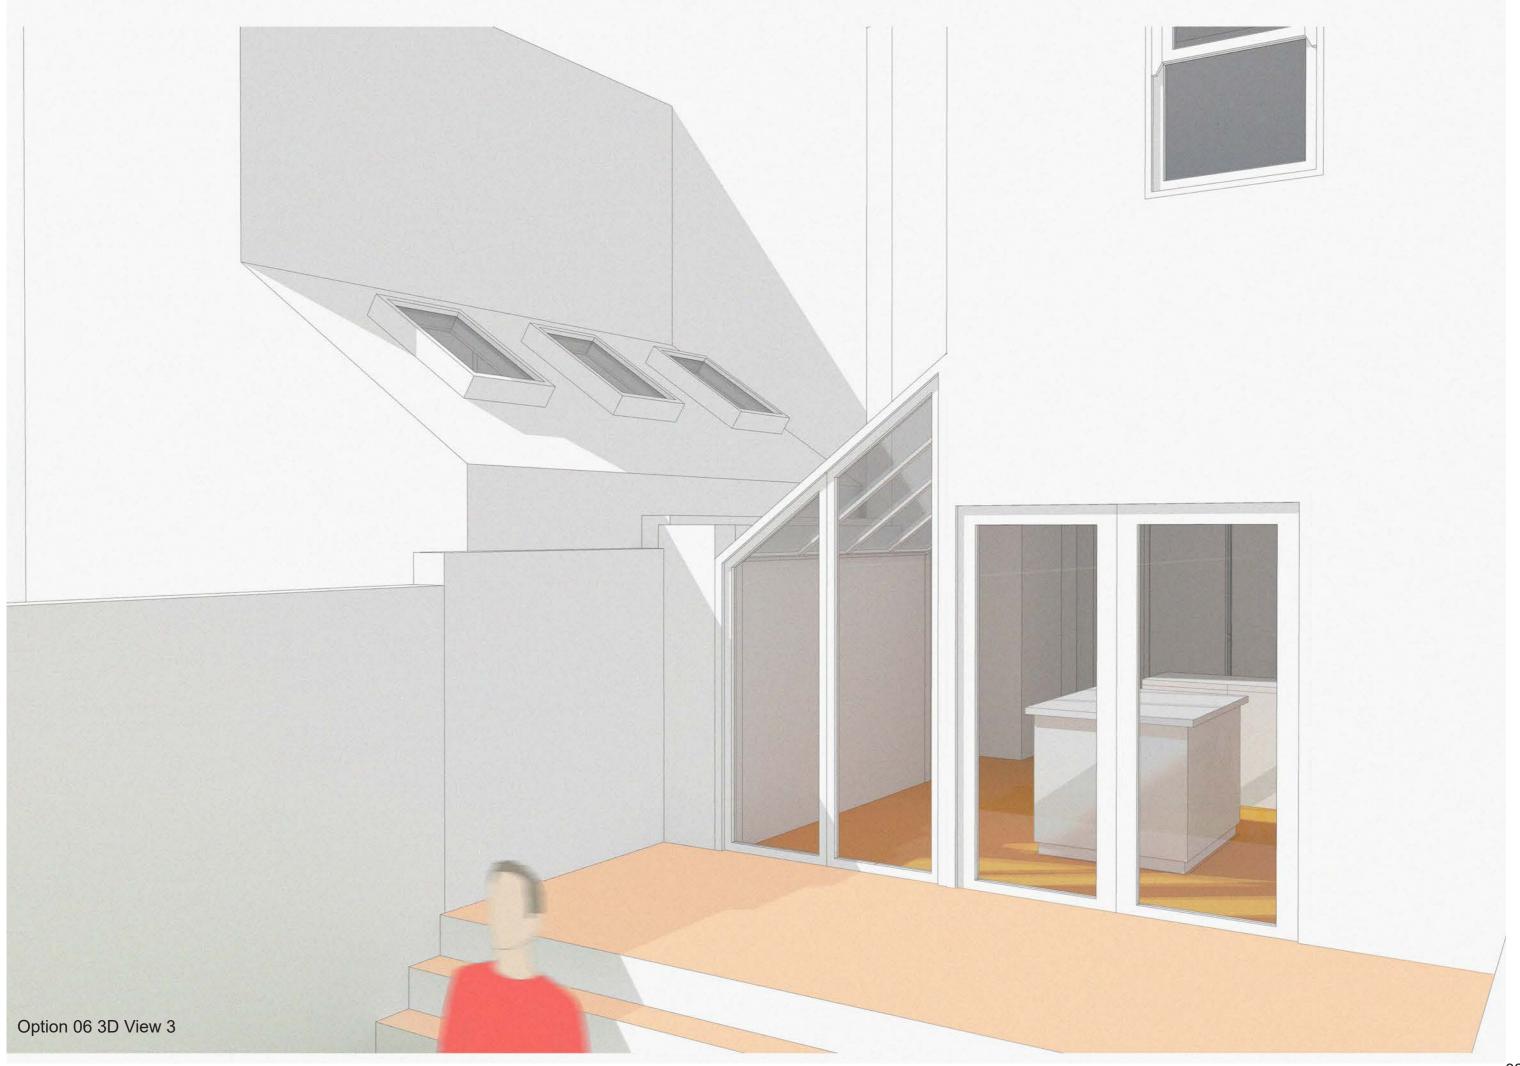

At ground floor the rooflight over the side return is of value as it will go far in providing natural light to the space below and into the deeper parts of the floor plan. Rooflights also give a sense of space/volume when looking from the inside.