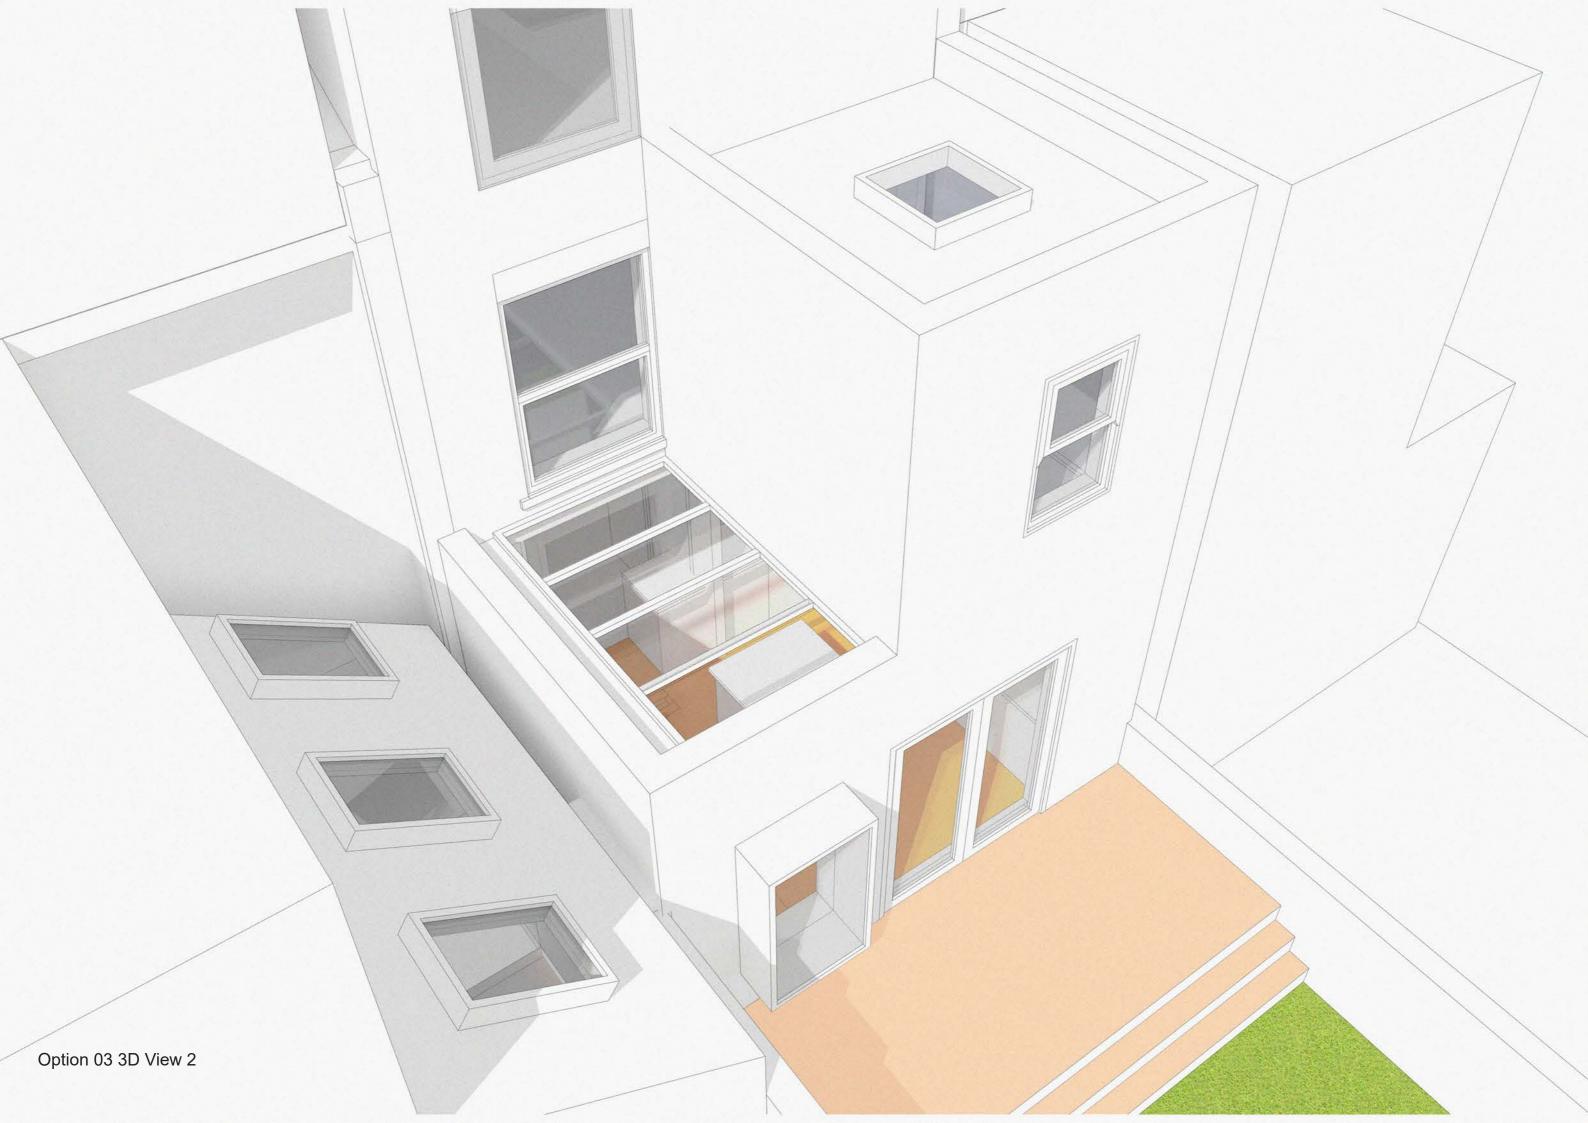

At ground floor the rooflight over the side return is of value as it will go far in providing natural light to the space below and into the deeper parts of the floor plan. Rooflights also give a sense of space/volume when looking from the inside.