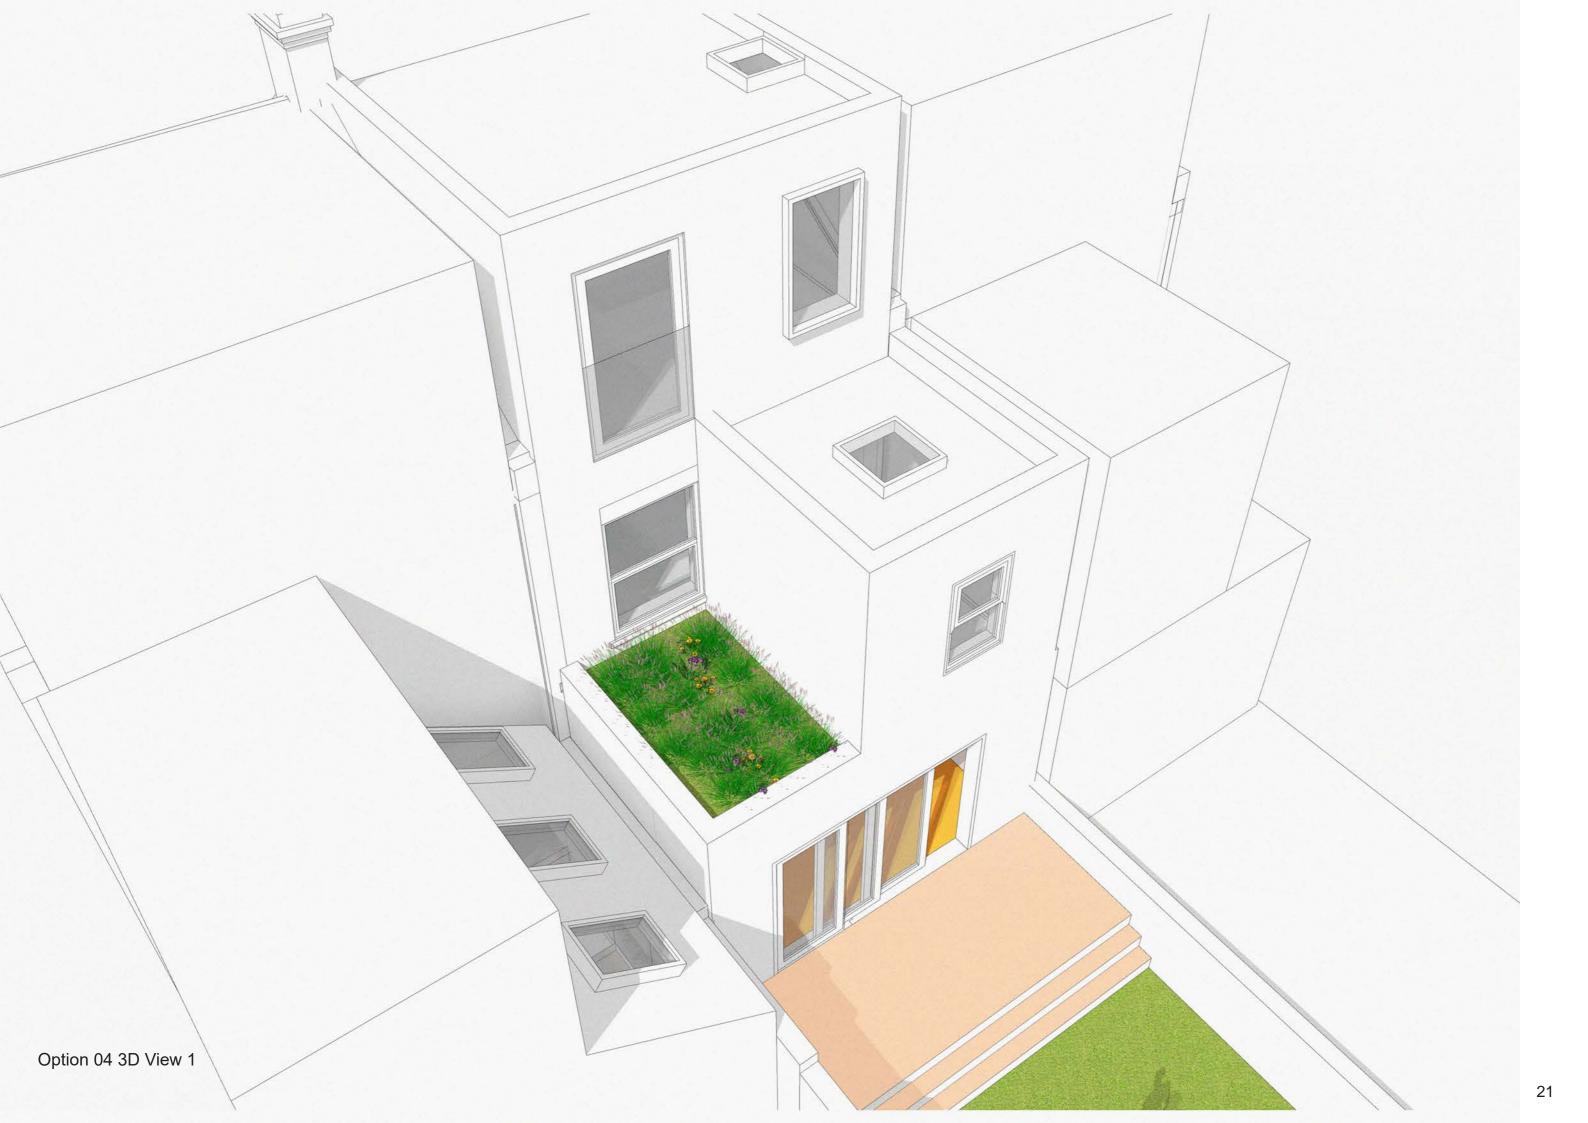

## Introduction

This design proposals brochure illustrates a number of designs at all floor levels. It does so with a series of 3D images and 2D plans. The ground floor has the most opportunity for a variety of designs and this is reflected in the brochure. Moving forward it may be that elements of one proposal mixed with those of another provide the preferred design.

At ground floor the rooflight over the side return is of value as it will go far in providing natural light to the space below and into the deeper parts of the floor plan. Rooflights also give a sense of space/volume when looking from the inside.