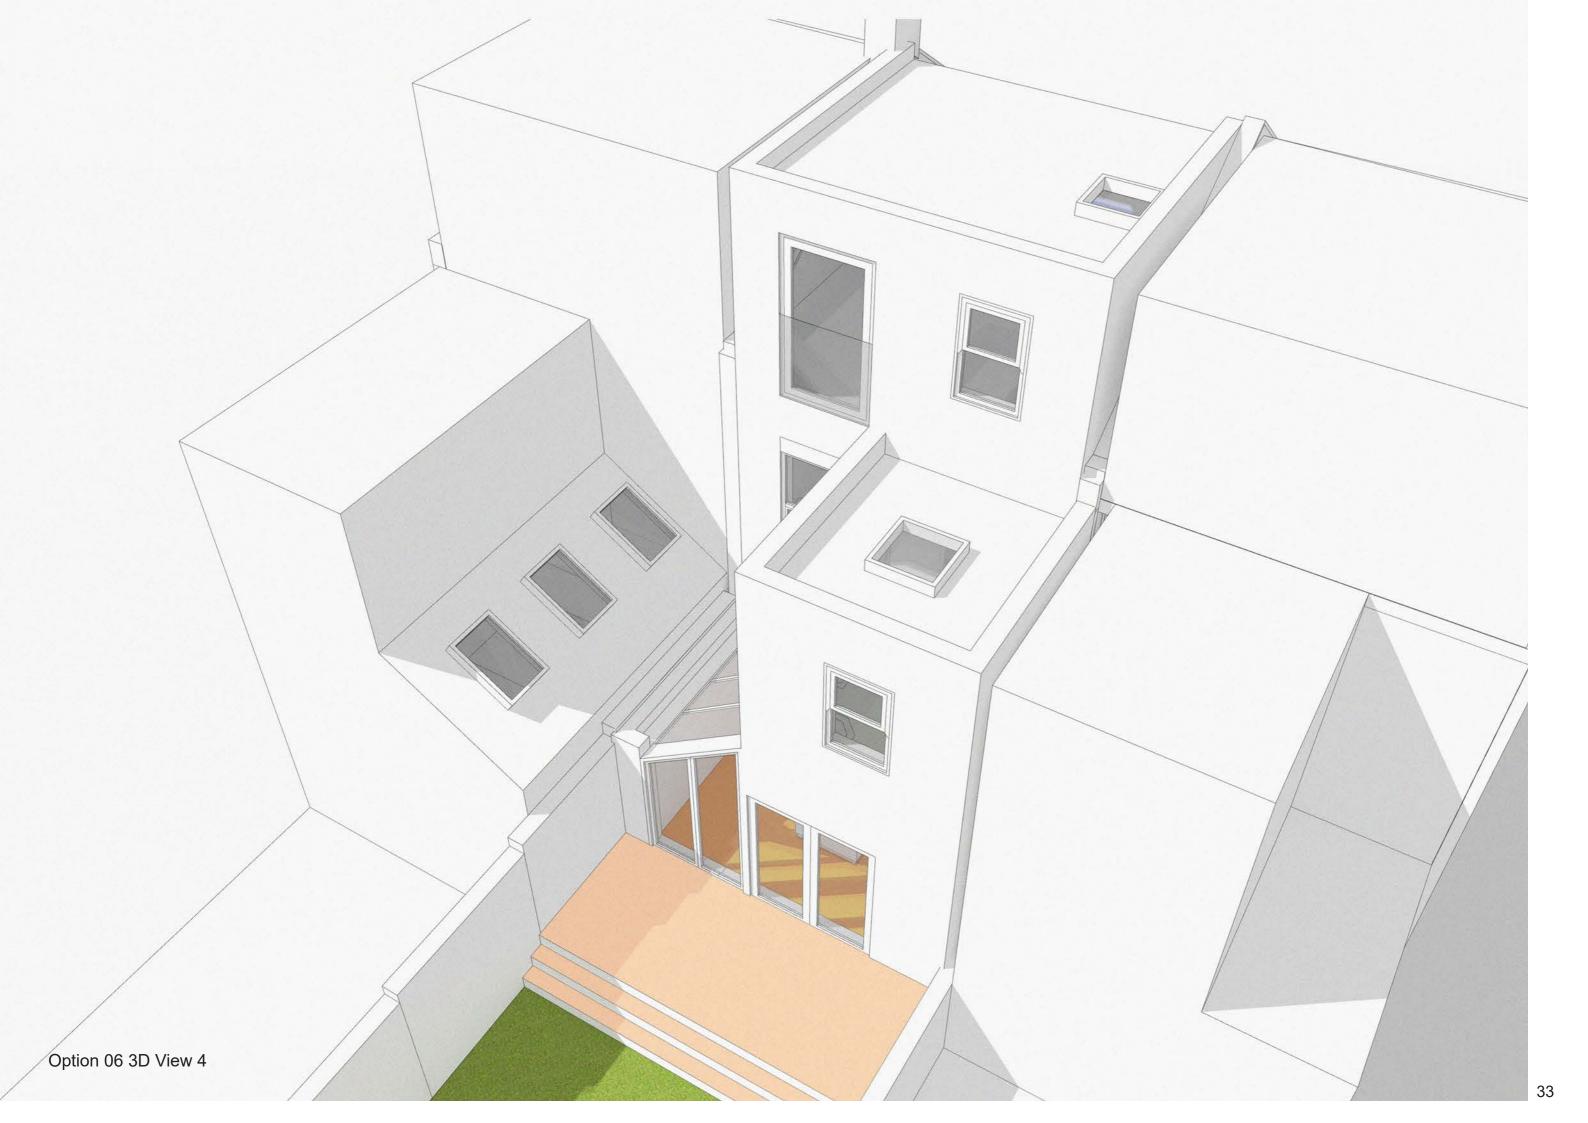

## Introduction

This design proposals brochure illustrates a number of designs at all floor levels. It does so with a series of 3D images and 2D plans. The ground floor has the most opportunity for a variety of designs and this is reflected in the brochure. Moving forward it may be that elements of one proposal mixed with those of another provide the preferred design.

At ground floor the rooflight over the side return is of value as it will go far in providing natural light to the space below and into the deeper parts of the floor plan. Rooflights also give a sense of space/volume when looking from the inside.