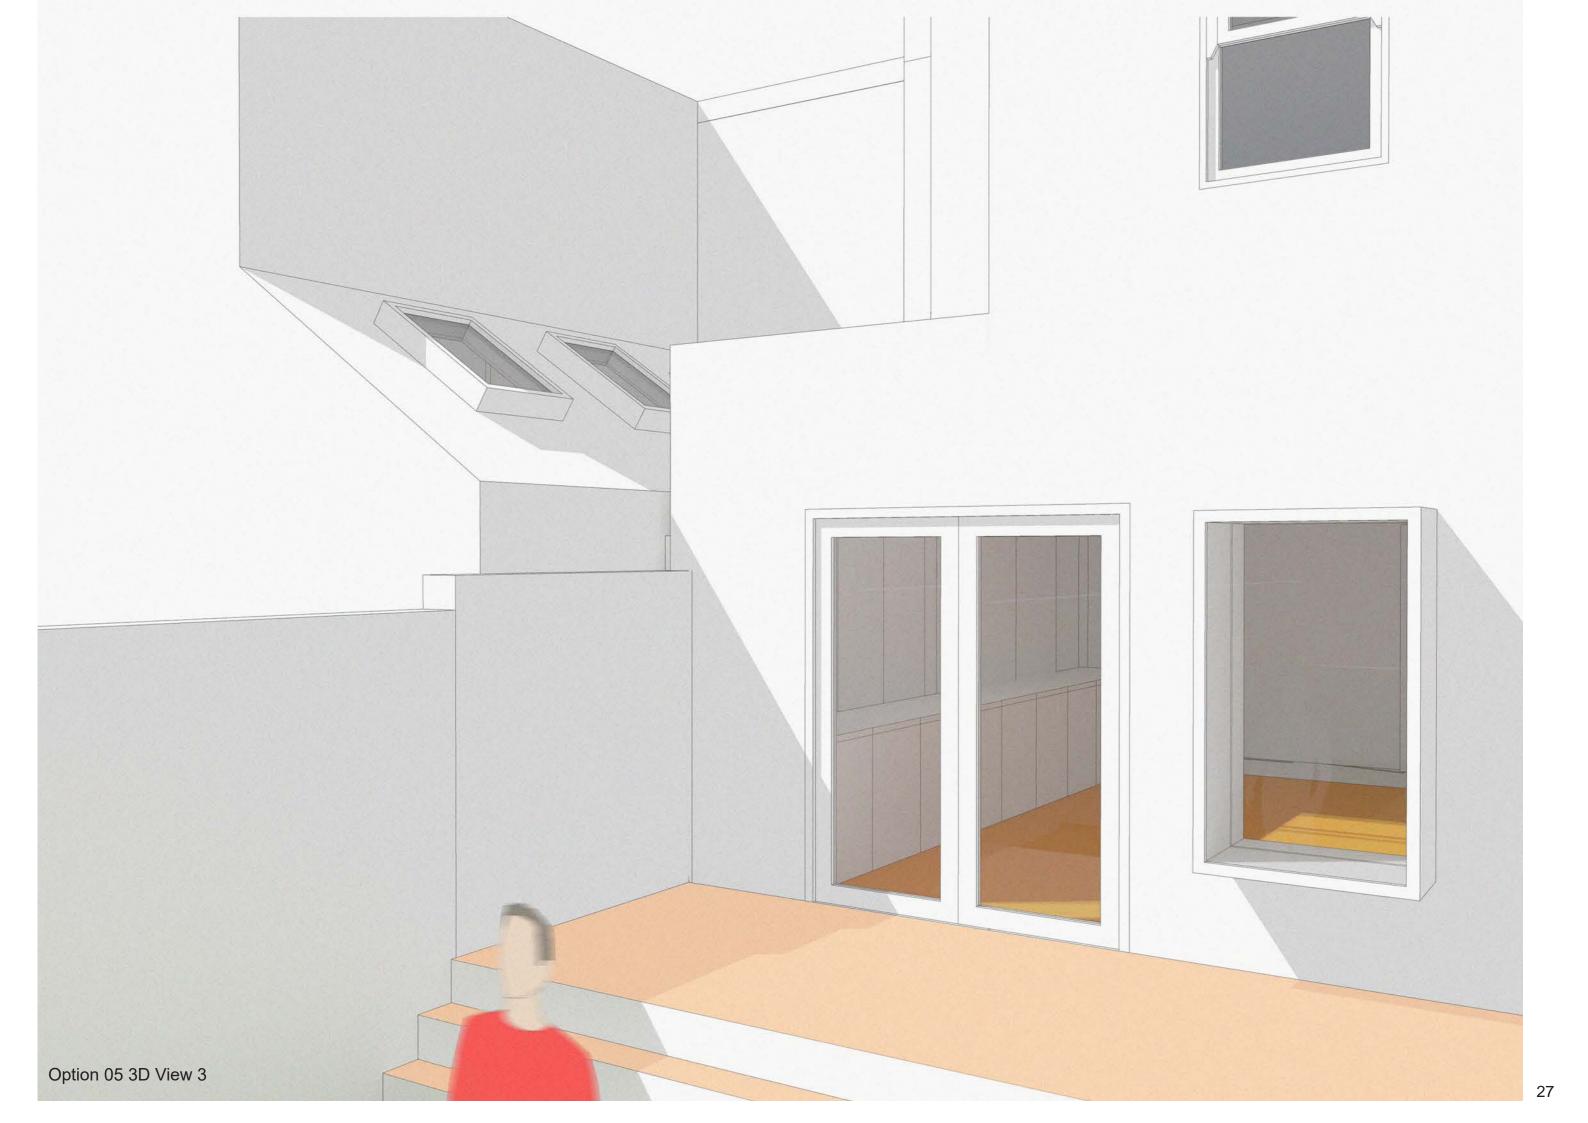

At ground floor the rooflight over the side return is of value as it will go far in providing natural light to the space below and into the deeper parts of the floor plan. Rooflights also give a sense of space/volume when looking from the inside.