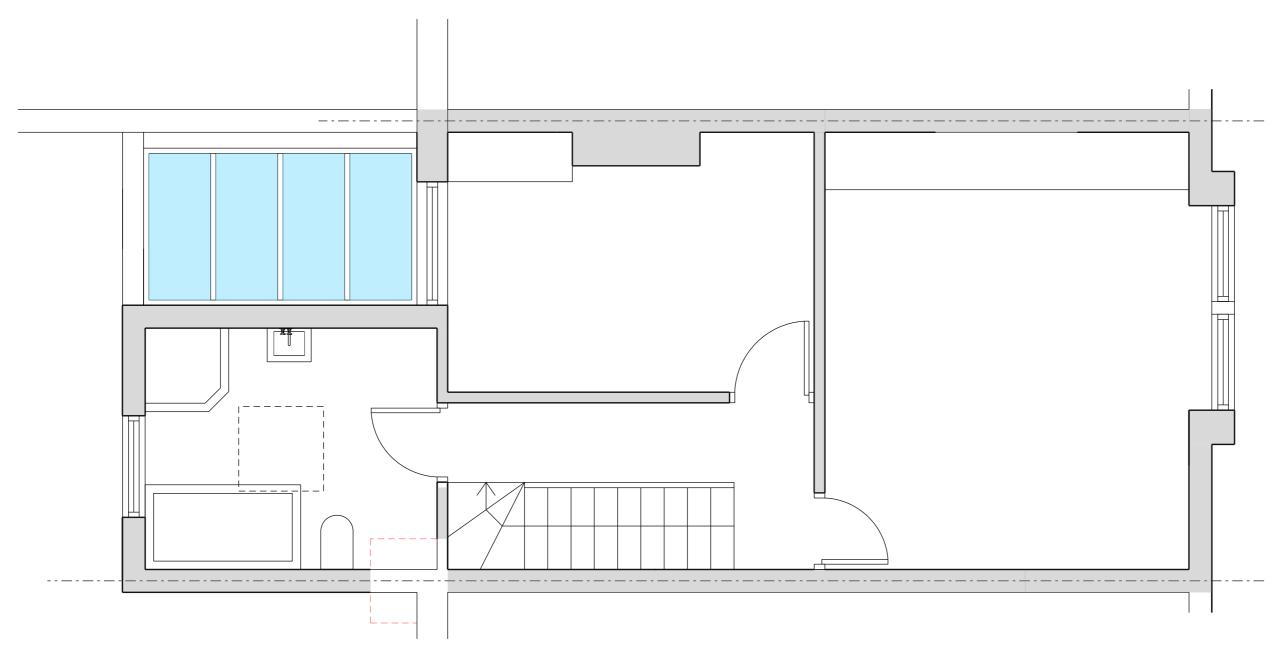

The first-floor bathroom has a window which will provide sufficient daylight. The addition of a rooflight will have a marked impact on the quality of the space. There are many layouts for the bathroom. A planning permission will not fix a certain layout – you will be able to evolve the design post planning.

First Floor Plan, Option 01

First Floor Plan, Option 02

First Floor Plan, Options 03, 05, 06

First Floor Plan, Option 04

The 6 side infill options