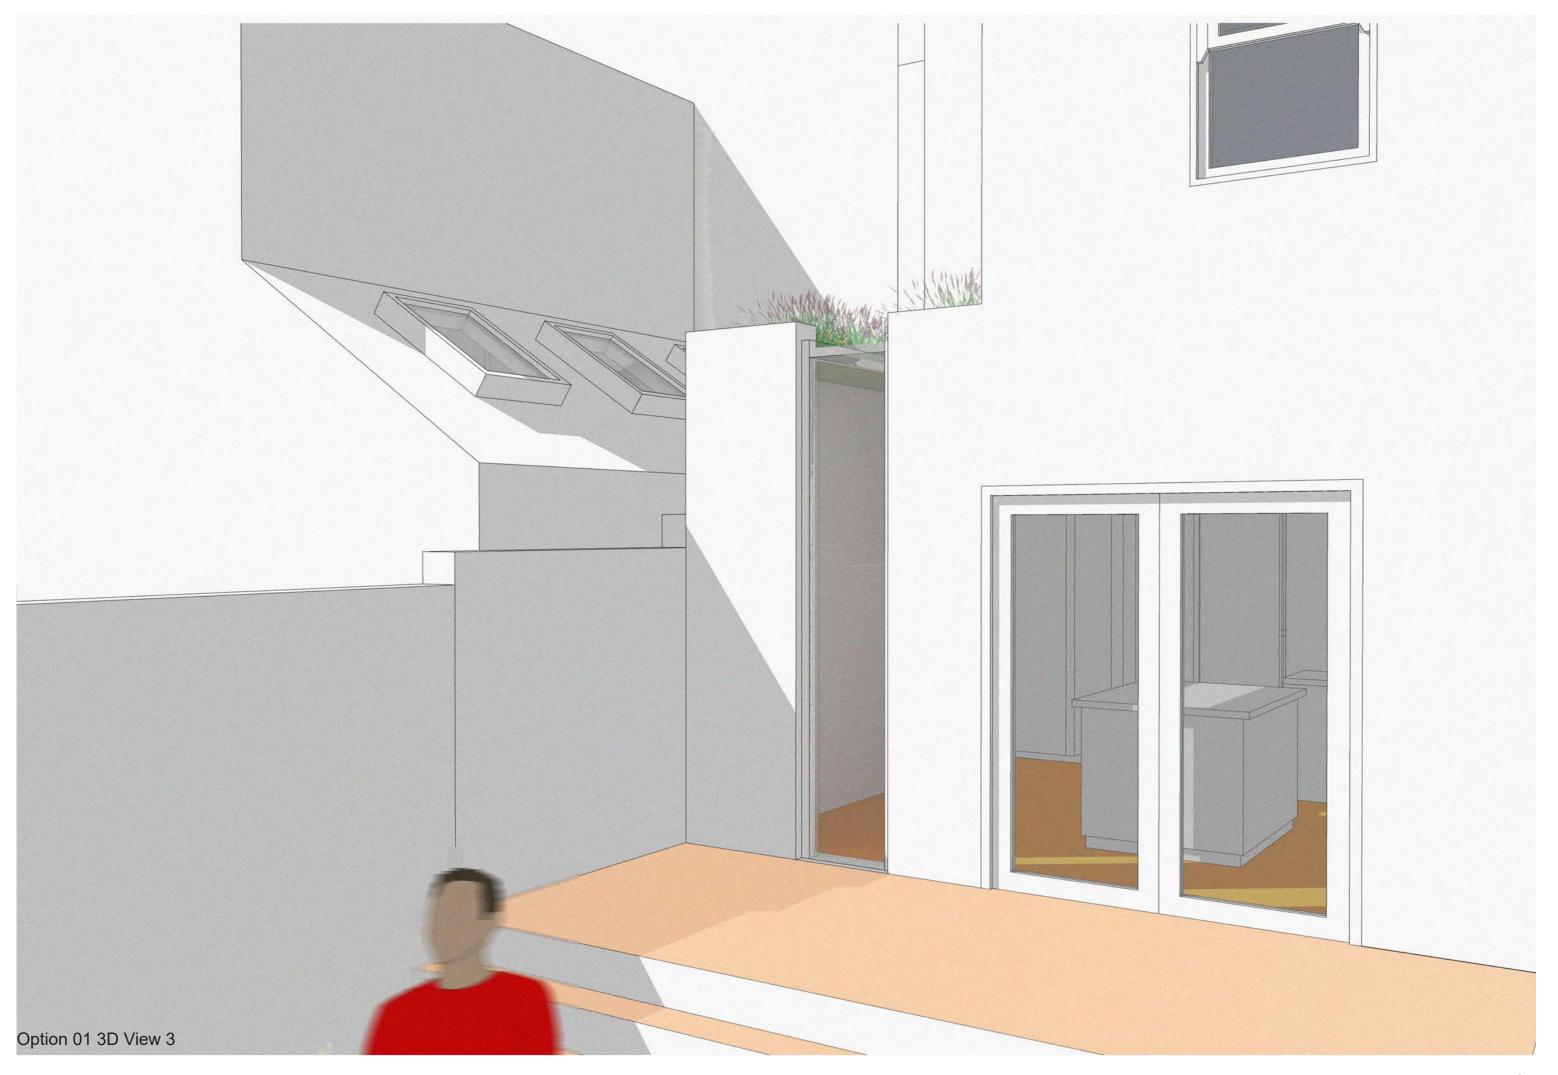

At ground floor the rooflight over the side return is of value as it will go far in providing natural light to the space below and into the deeper parts of the floor plan. Rooflights also give a sense of space/volume when looking from the inside.