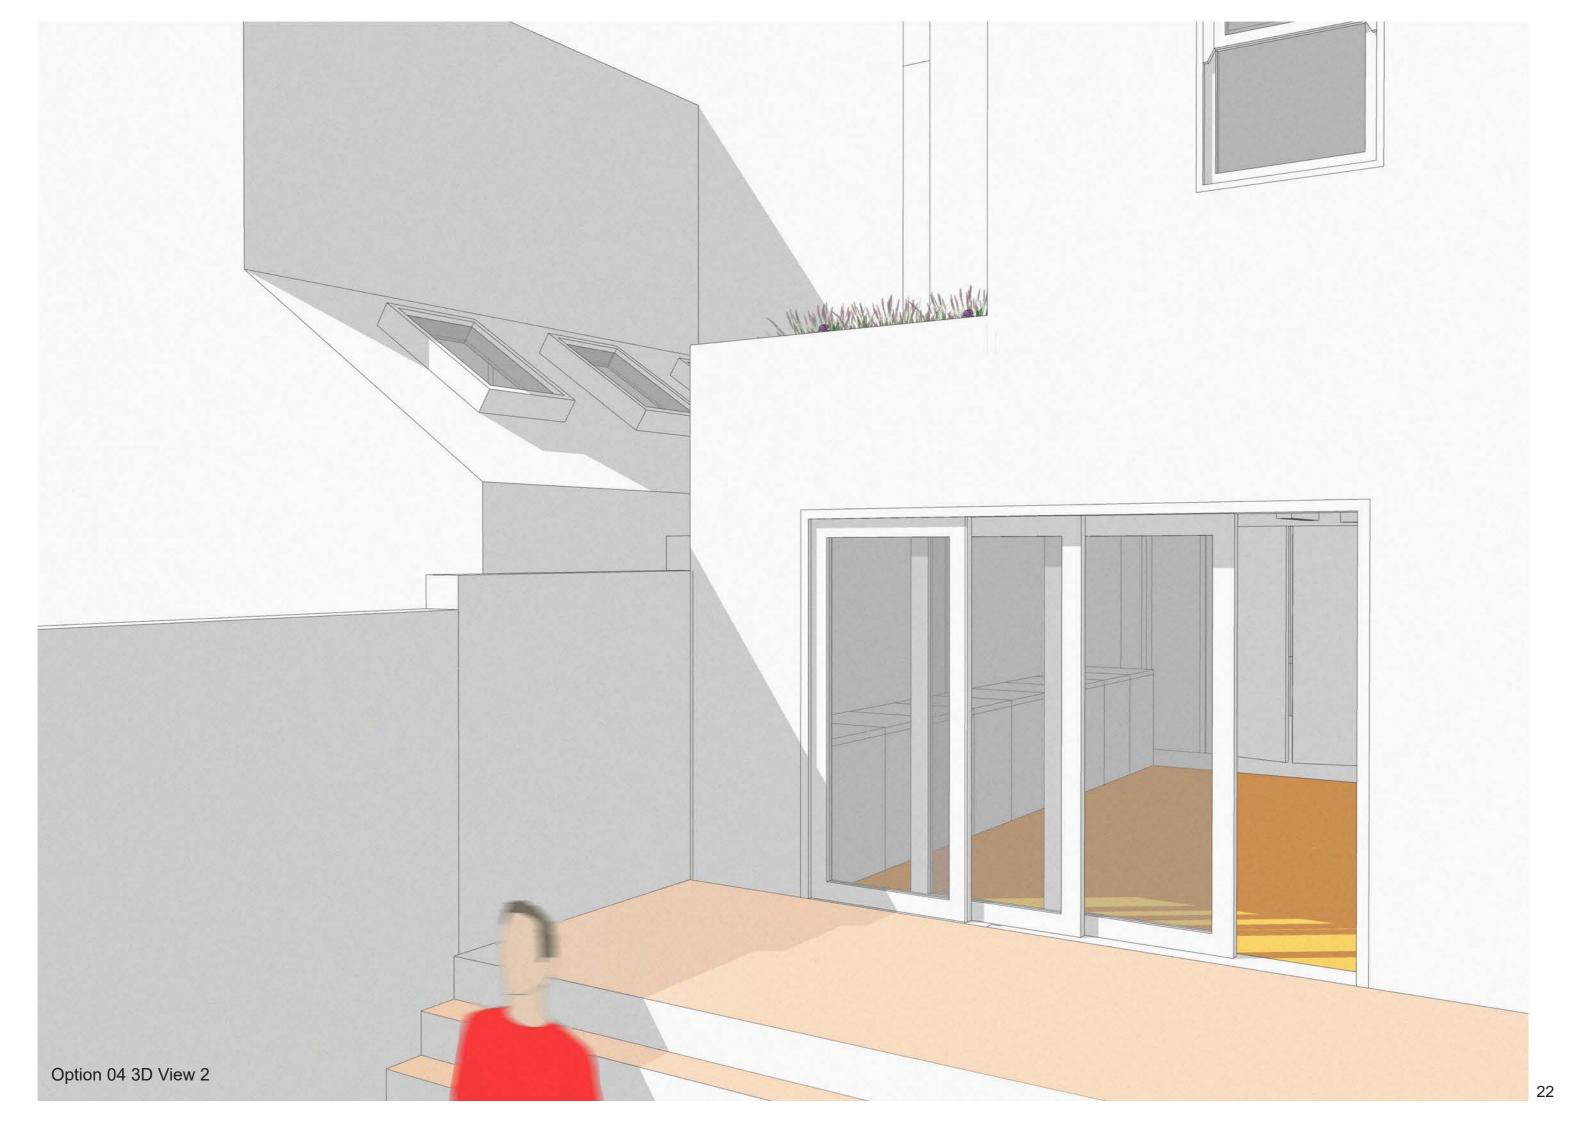

## Introduction

This design proposals brochure illustrates a number of designs at all floor levels. It does so with a series of 3D images and 2D plans. The ground floor has the most opportunity for a variety of designs and this is reflected in the brochure. Moving forward it may be that elements of one proposal mixed with those of another provide the preferred design.

At ground floor the rooflight over the side return is of value as it will go far in providing natural light to the space below and into the deeper parts of the floor plan. Rooflights also give a sense of space/volume when looking from the inside.