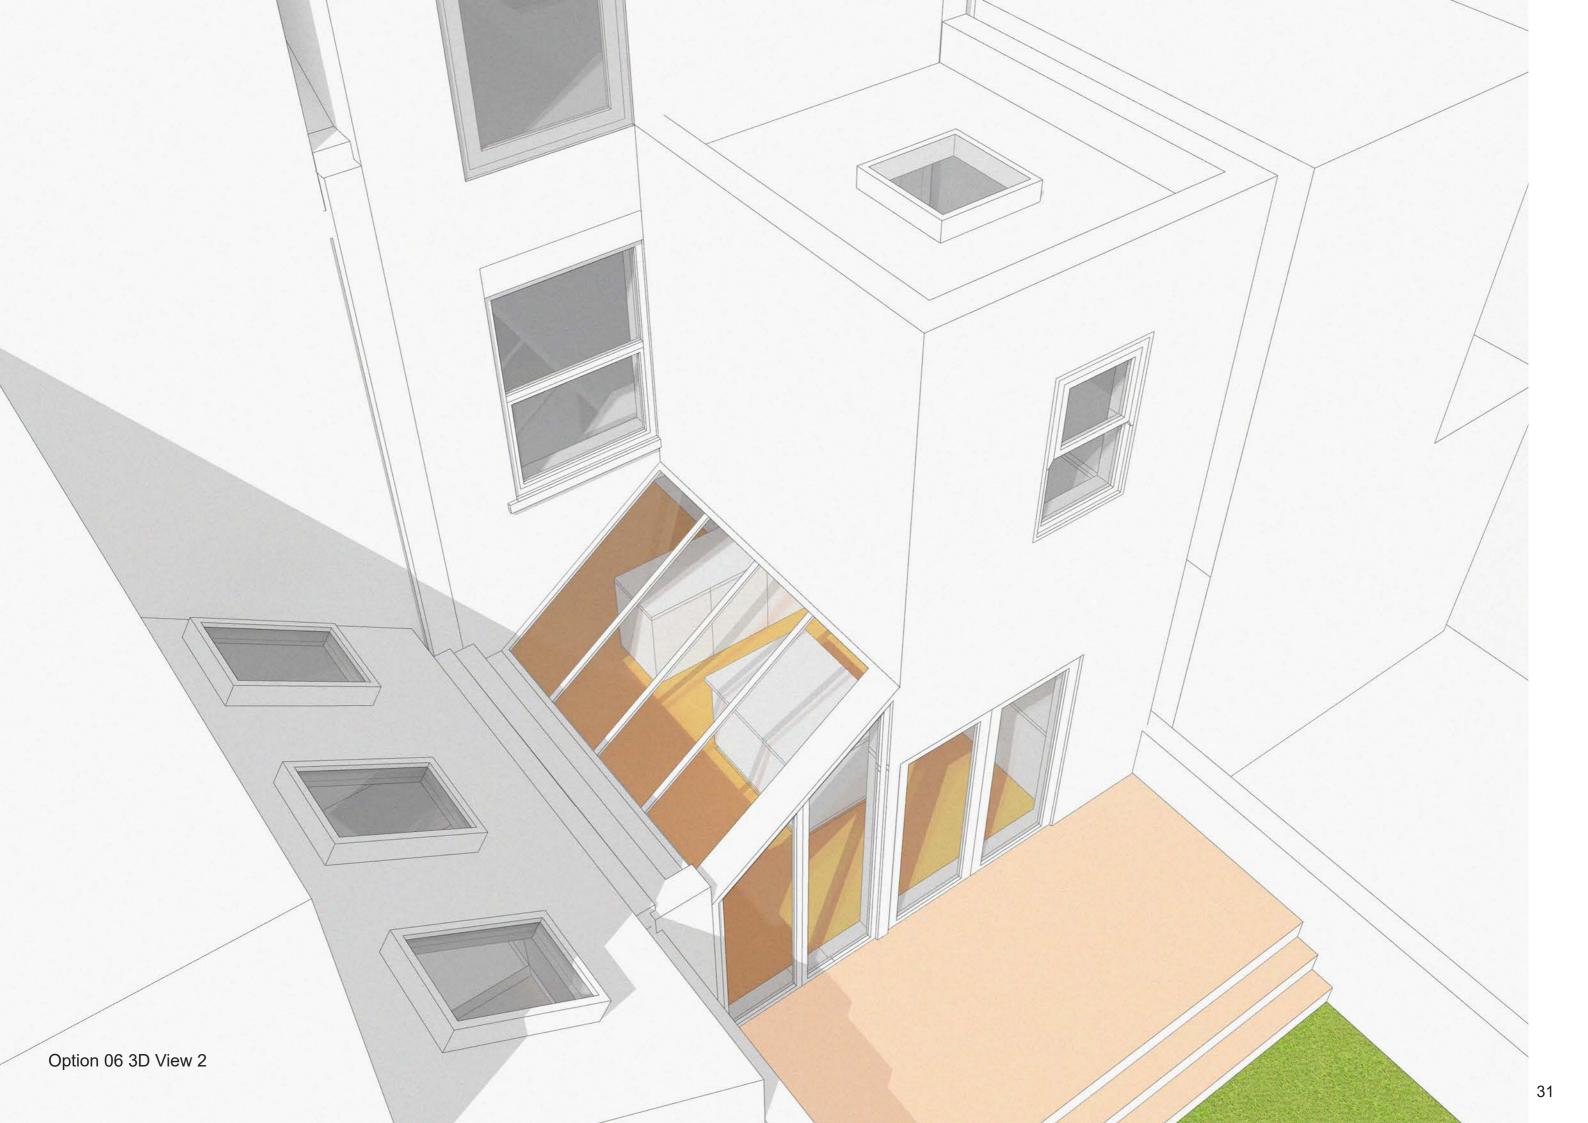

At ground floor the rooflight over the side return is of value as it will go far in providing natural light to the space below and into the deeper parts of the floor plan. Rooflights also give a sense of space/volume when looking from the inside.

context photos at rear

context photos at front

Ground Floor Plan, Option 01

Ground Floor Plan, Option 02

Ground Floor Plan, Option 03

Ground Floor Plan, Option 04

Ground Floor Plan, Option 05

Ground Floor Plan, Option 06