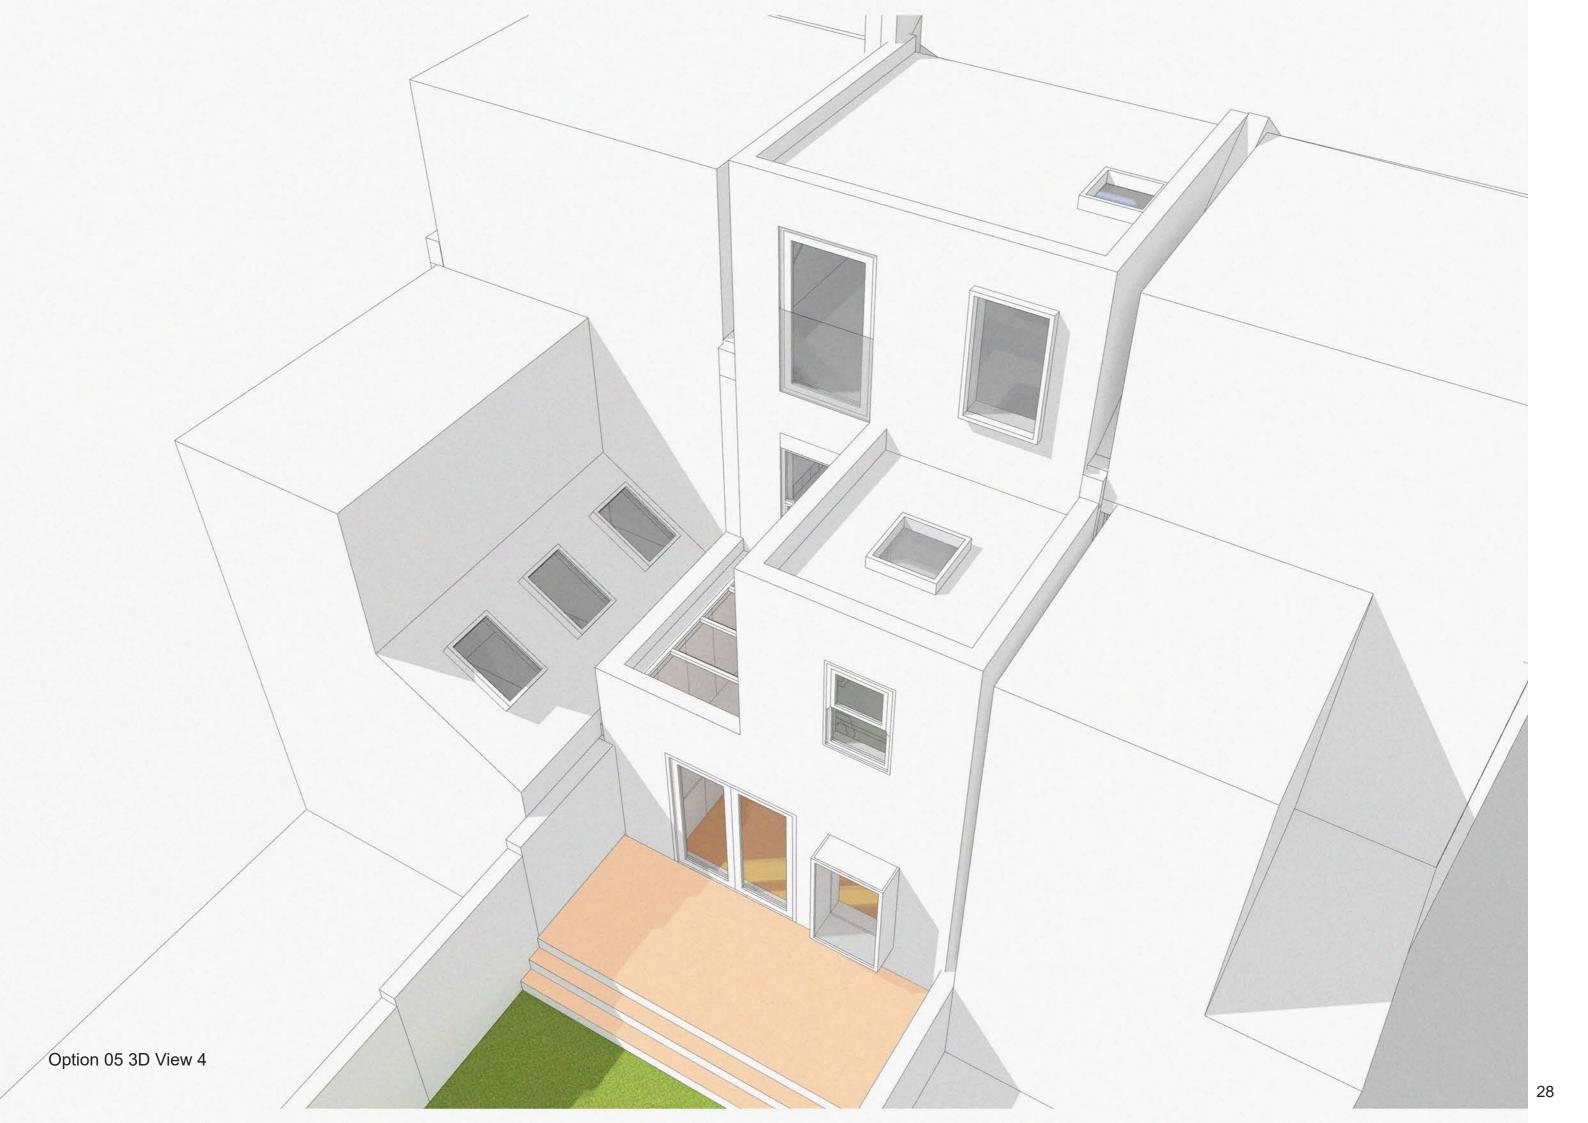

At ground floor the rooflight over the side return is of value as it will go far in providing natural light to the space below and into the deeper parts of the floor plan. Rooflights also give a sense of space/volume when looking from the inside.