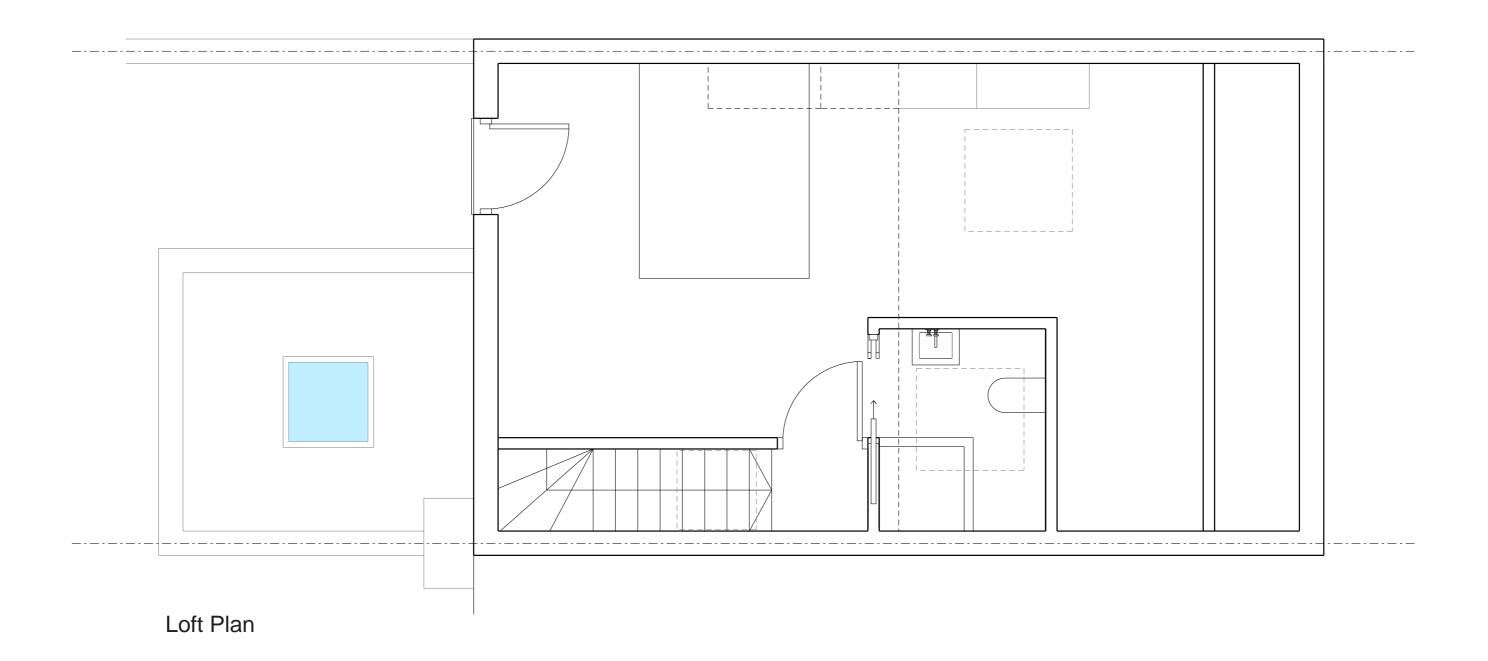

The loft is largely set out by floor to ceiling height and useable space. This dictates where the bed should be. An en-suite is also shown, and this is typical. The shower within the en-suite would occupy the part of the room with most headroom.