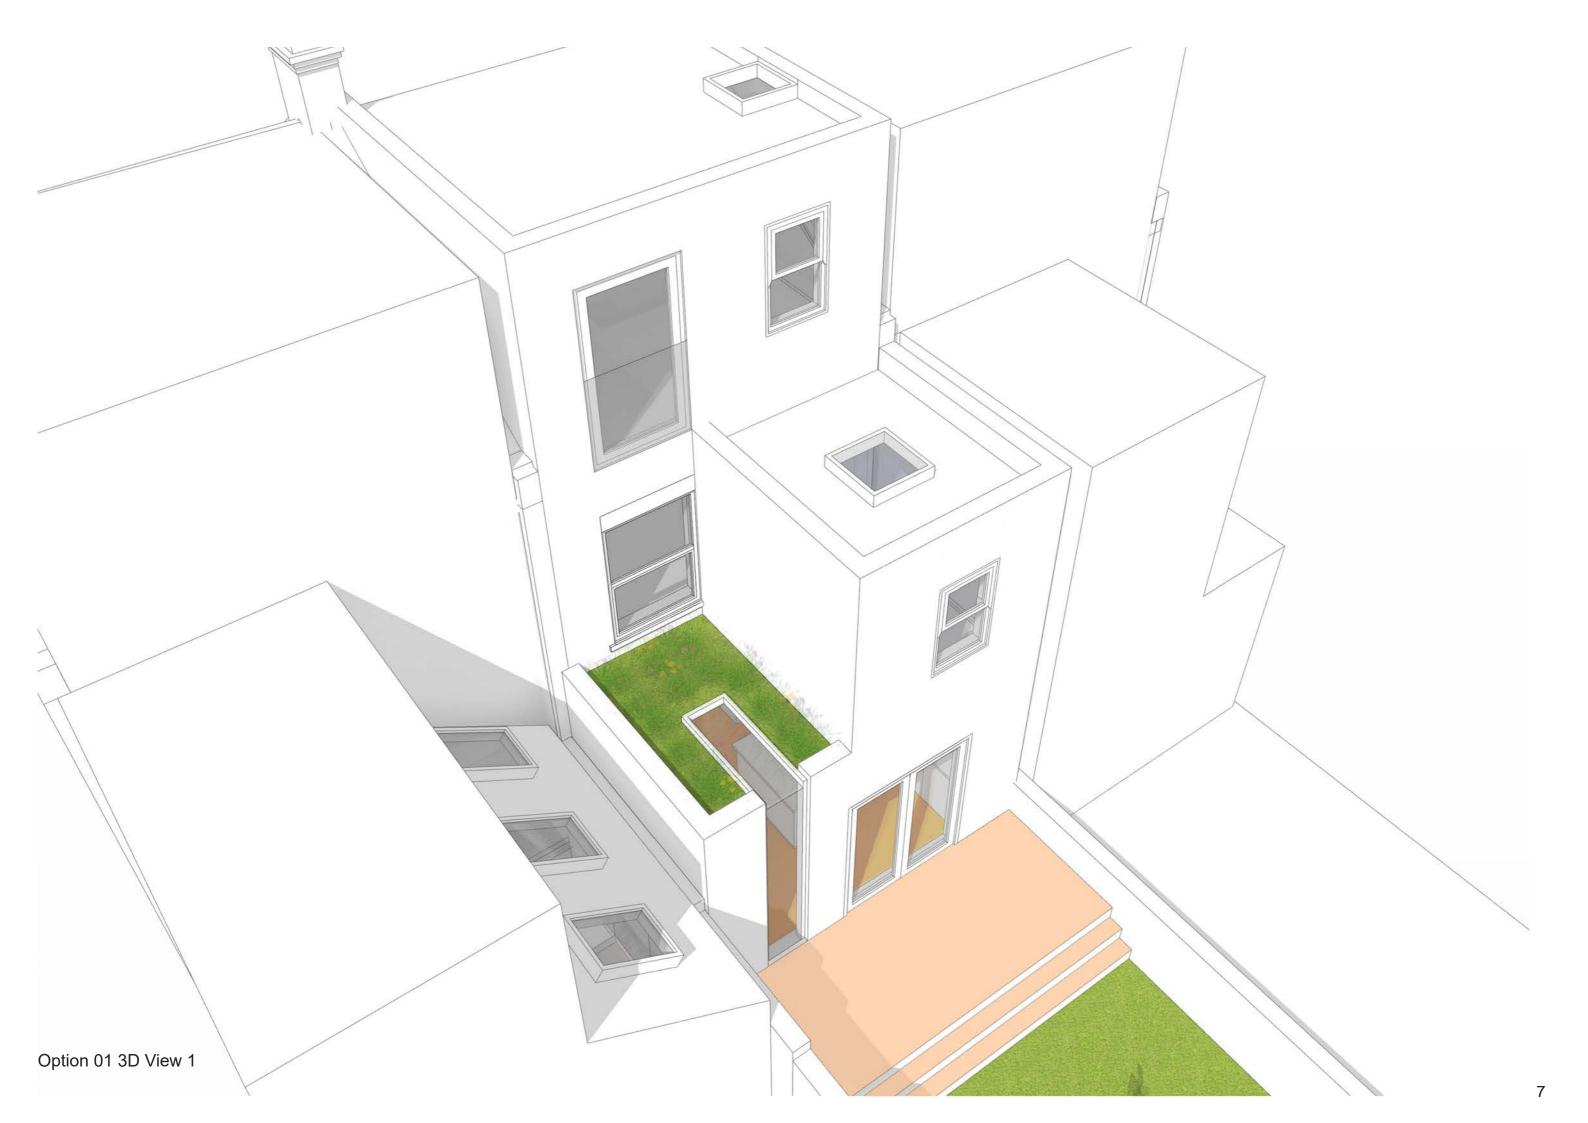

At ground floor the rooflight over the side return is of value as it will go far in providing natural light to the space below and into the deeper parts of the floor plan. Rooflights also give a sense of space/volume when looking from the inside.