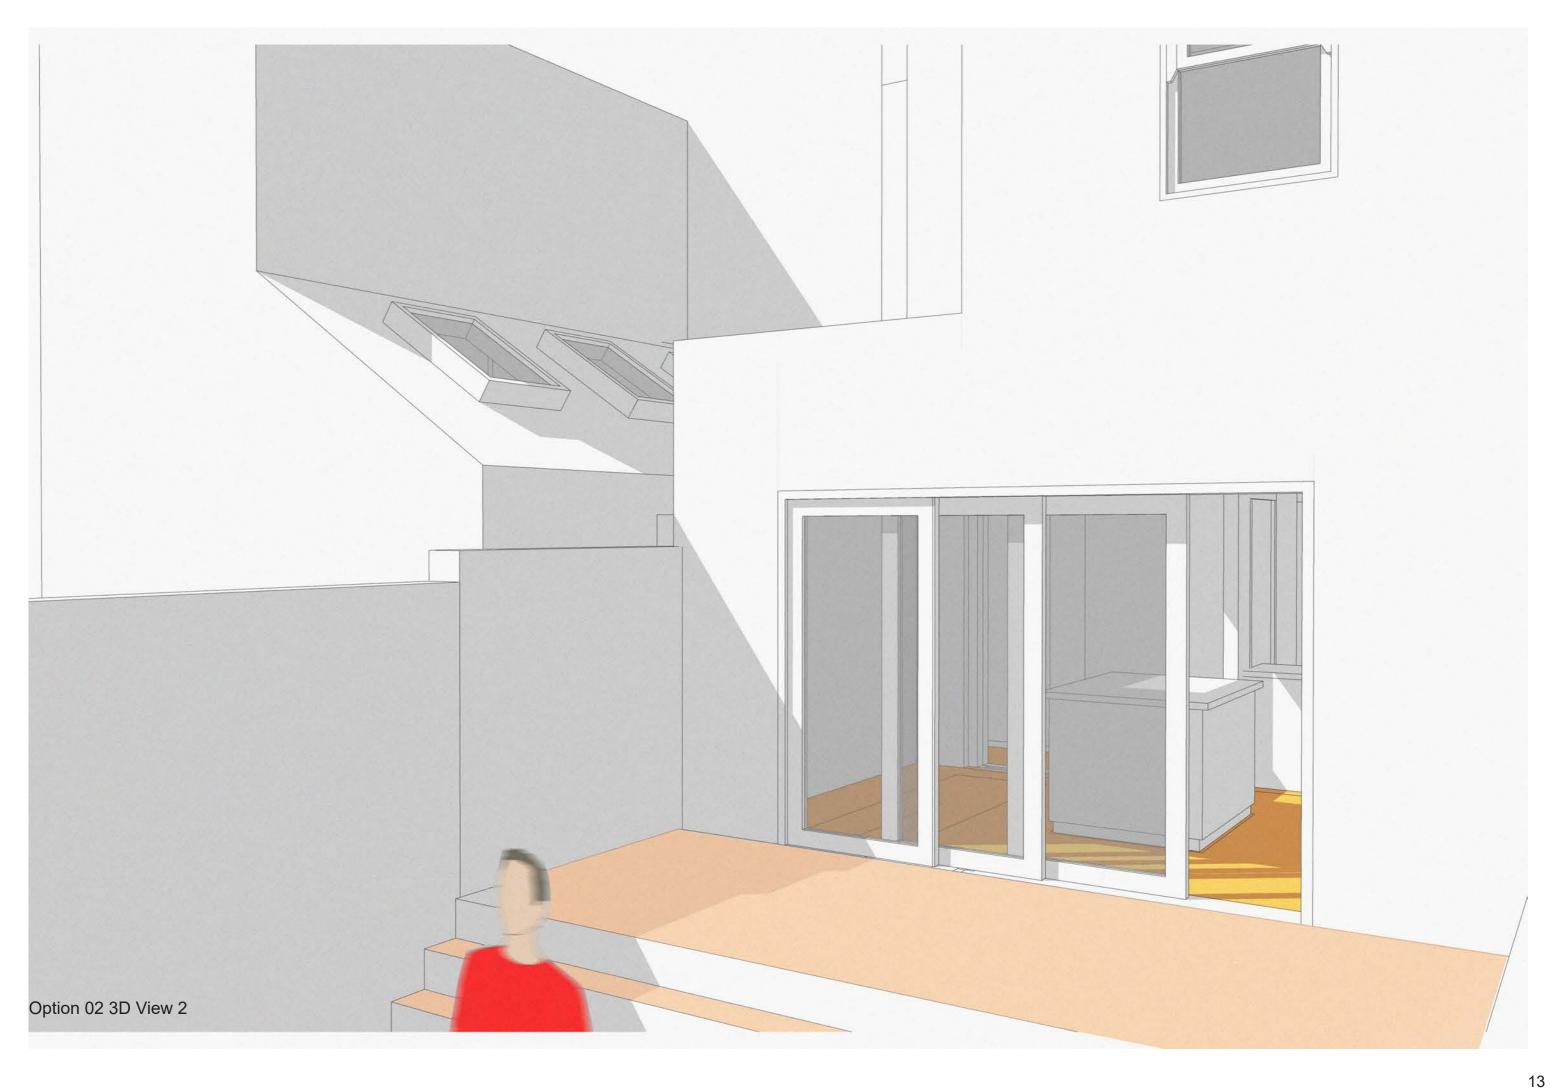

At ground floor the rooflight over the side return is of value as it will go far in providing natural light to the space below and into the deeper parts of the floor plan. Rooflights also give a sense of space/volume when looking from the inside.