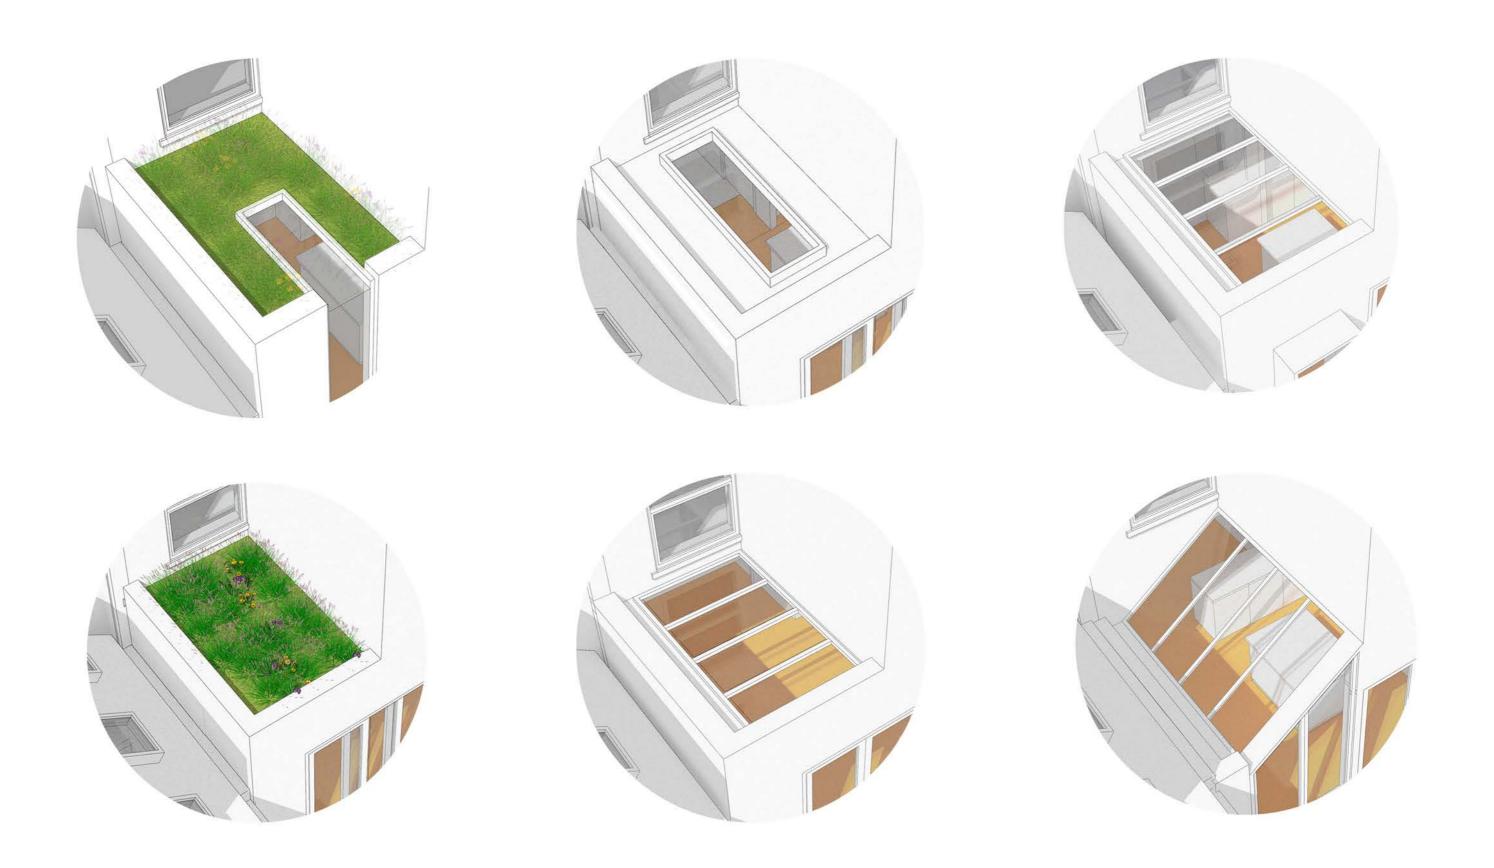

At ground floor the rooflight over the side return is of value as it will go far in providing natural light to the space below and into the deeper parts of the floor plan. Rooflights also give a sense of space/volume when looking from the inside.

First Floor Plan, Option 01

First Floor Plan, Option 02

First Floor Plan, Options 03, 05, 06

First Floor Plan, Option 04

The 6 side infill options