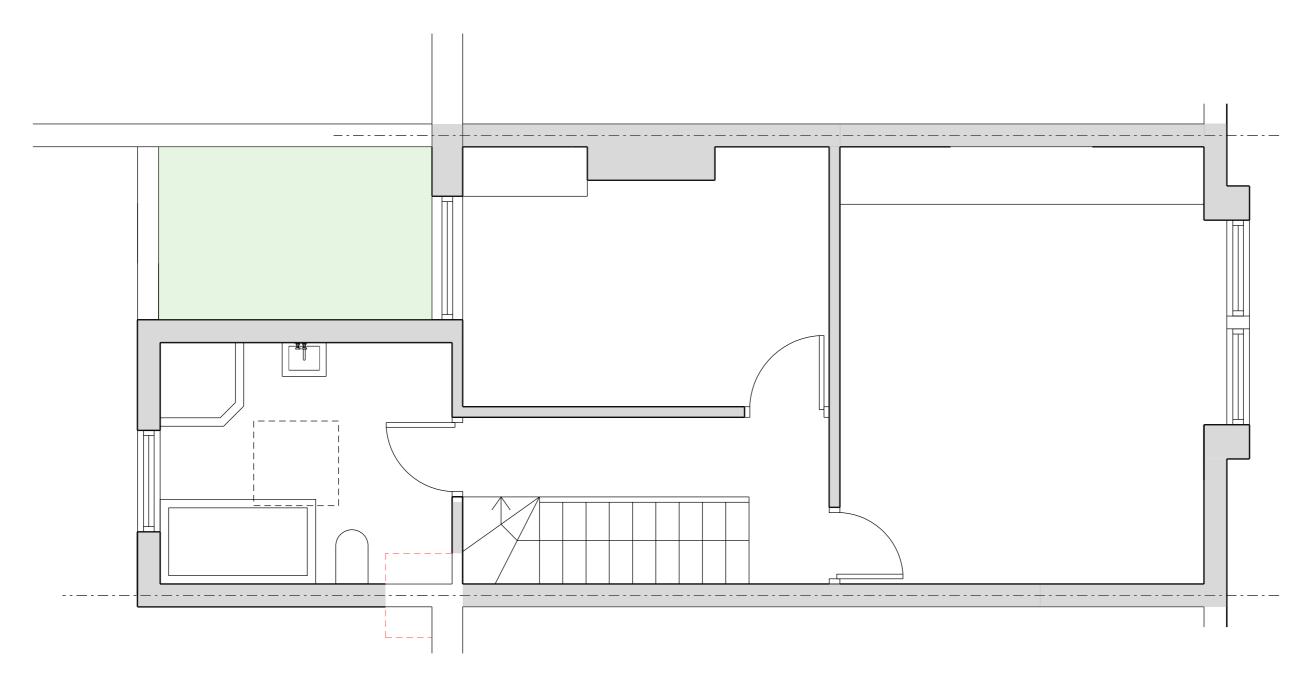

The first-floor bathroom has a window which will provide sufficient daylight. The addition of a rooflight will have a marked impact on the quality of the space. There are many layouts for the bathroom. A planning permission will not fix a certain layout – you will be able to evolve the design post planning.

First Floor Plan, Option 01

First Floor Plan, Option 02

First Floor Plan, Options 03, 05, 06

First Floor Plan, Option 04

The 6 side infill options