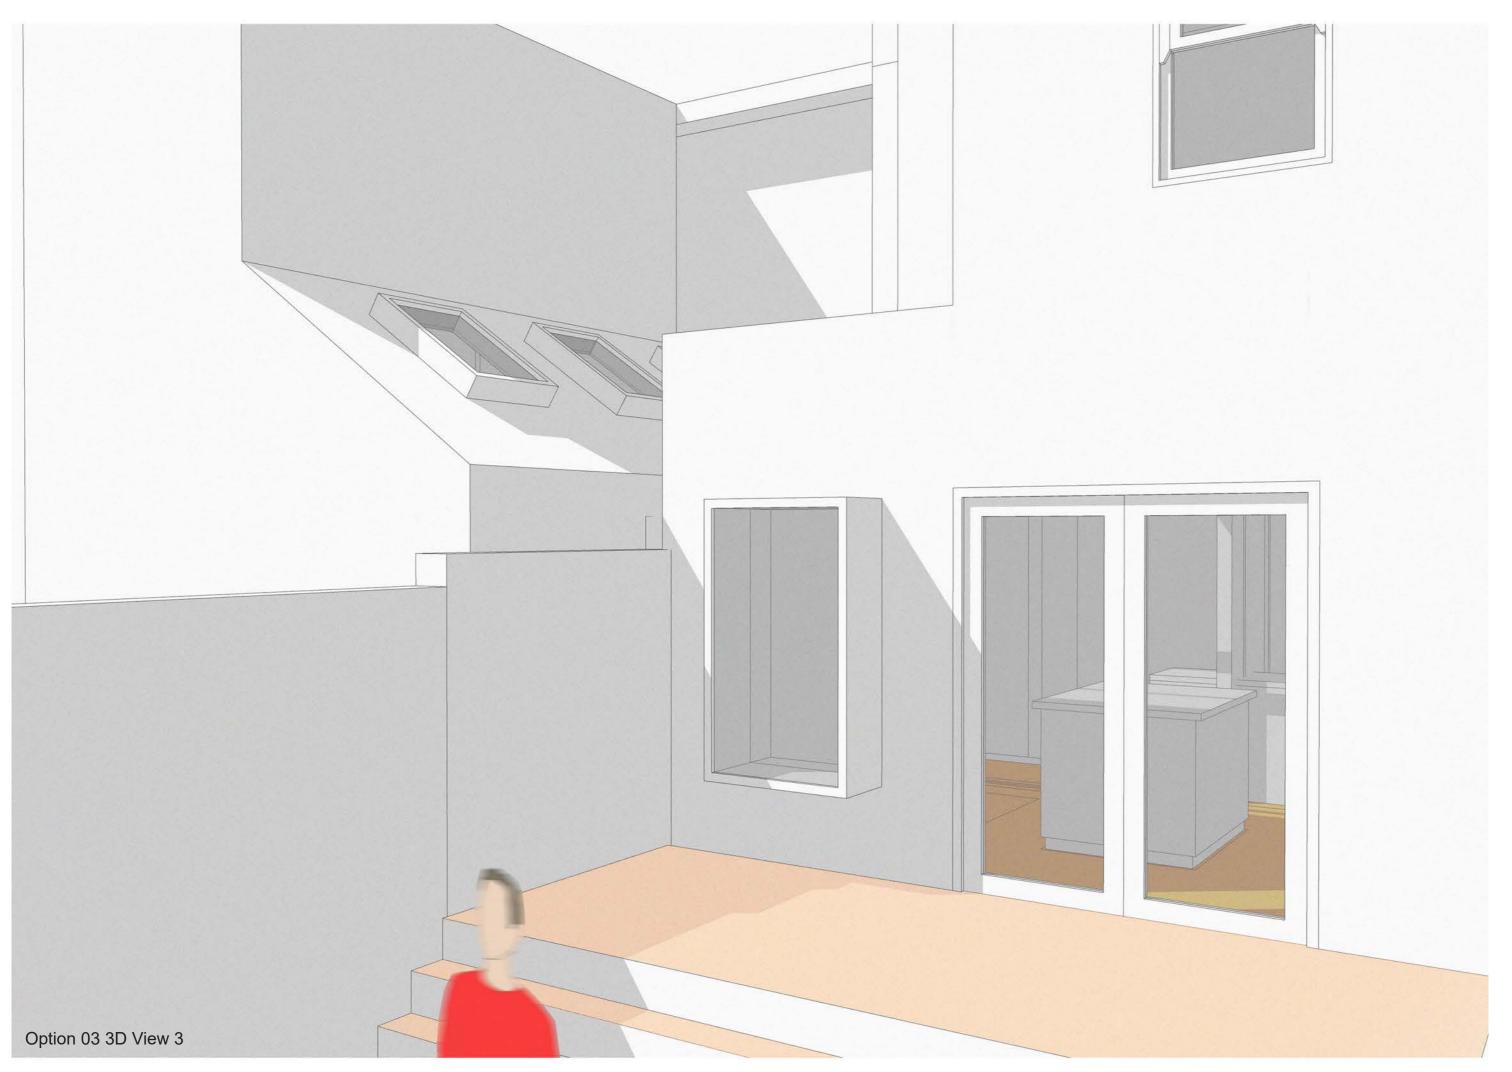

At ground floor the rooflight over the side return is of value as it will go far in providing natural light to the space below and into the deeper parts of the floor plan. Rooflights also give a sense of space/volume when looking from the inside.