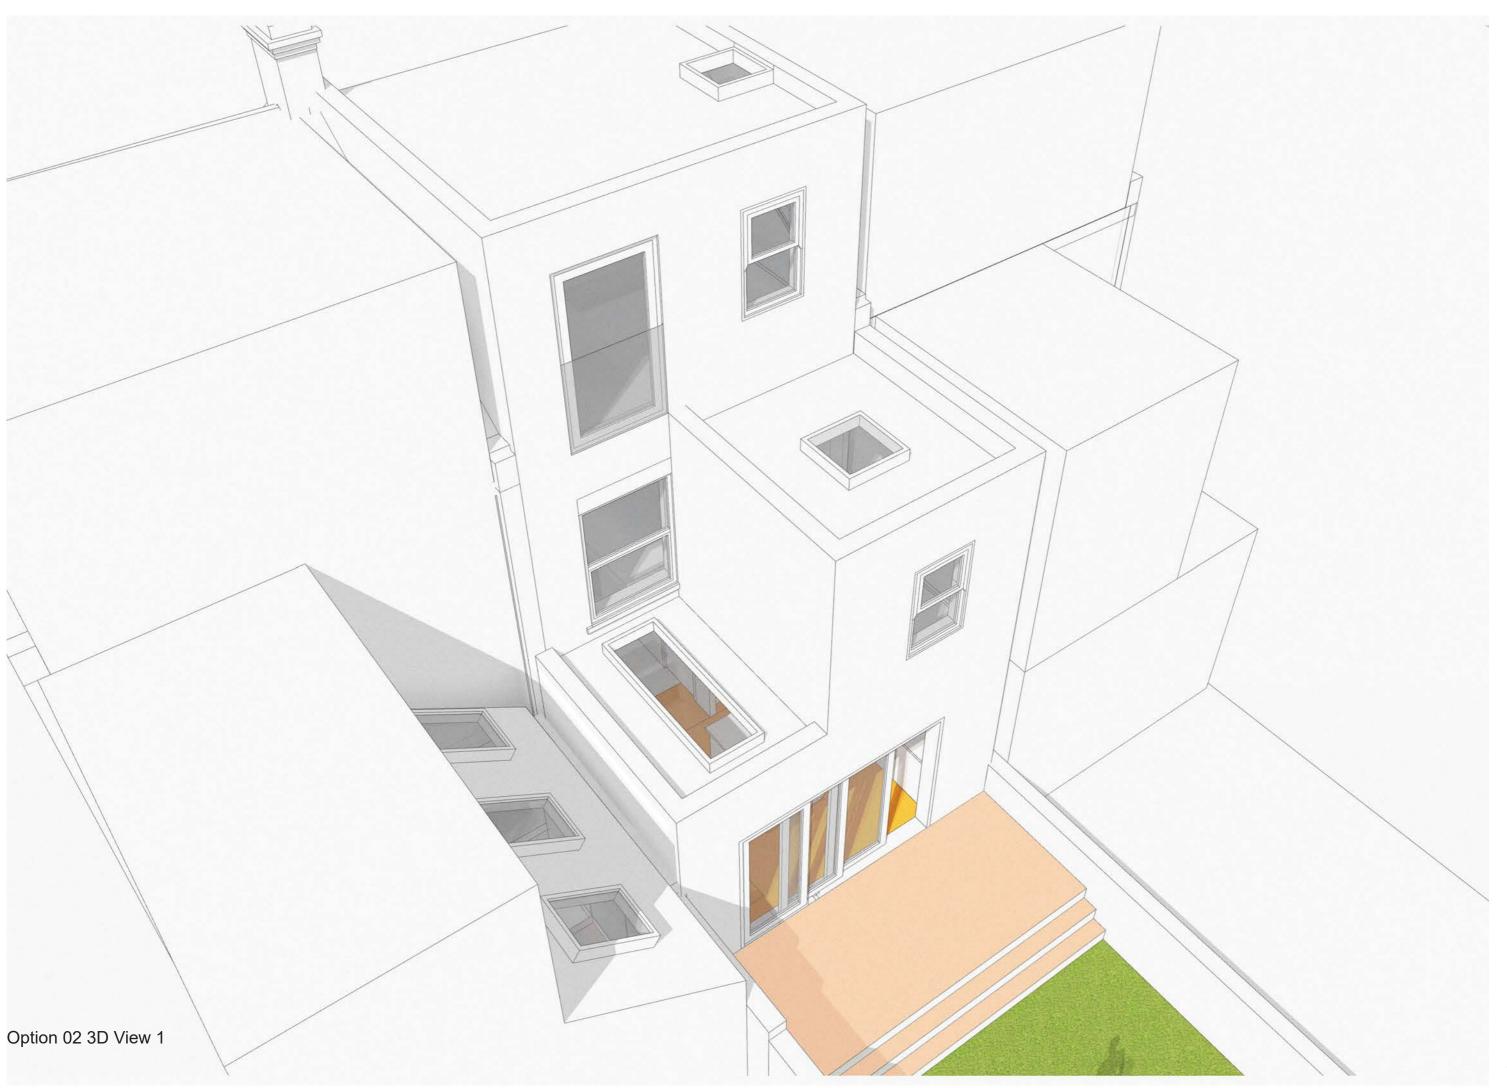

At ground floor the rooflight over the side return is of value as it will go far in providing natural light to the space below and into the deeper parts of the floor plan. Rooflights also give a sense of space/volume when looking from the inside.