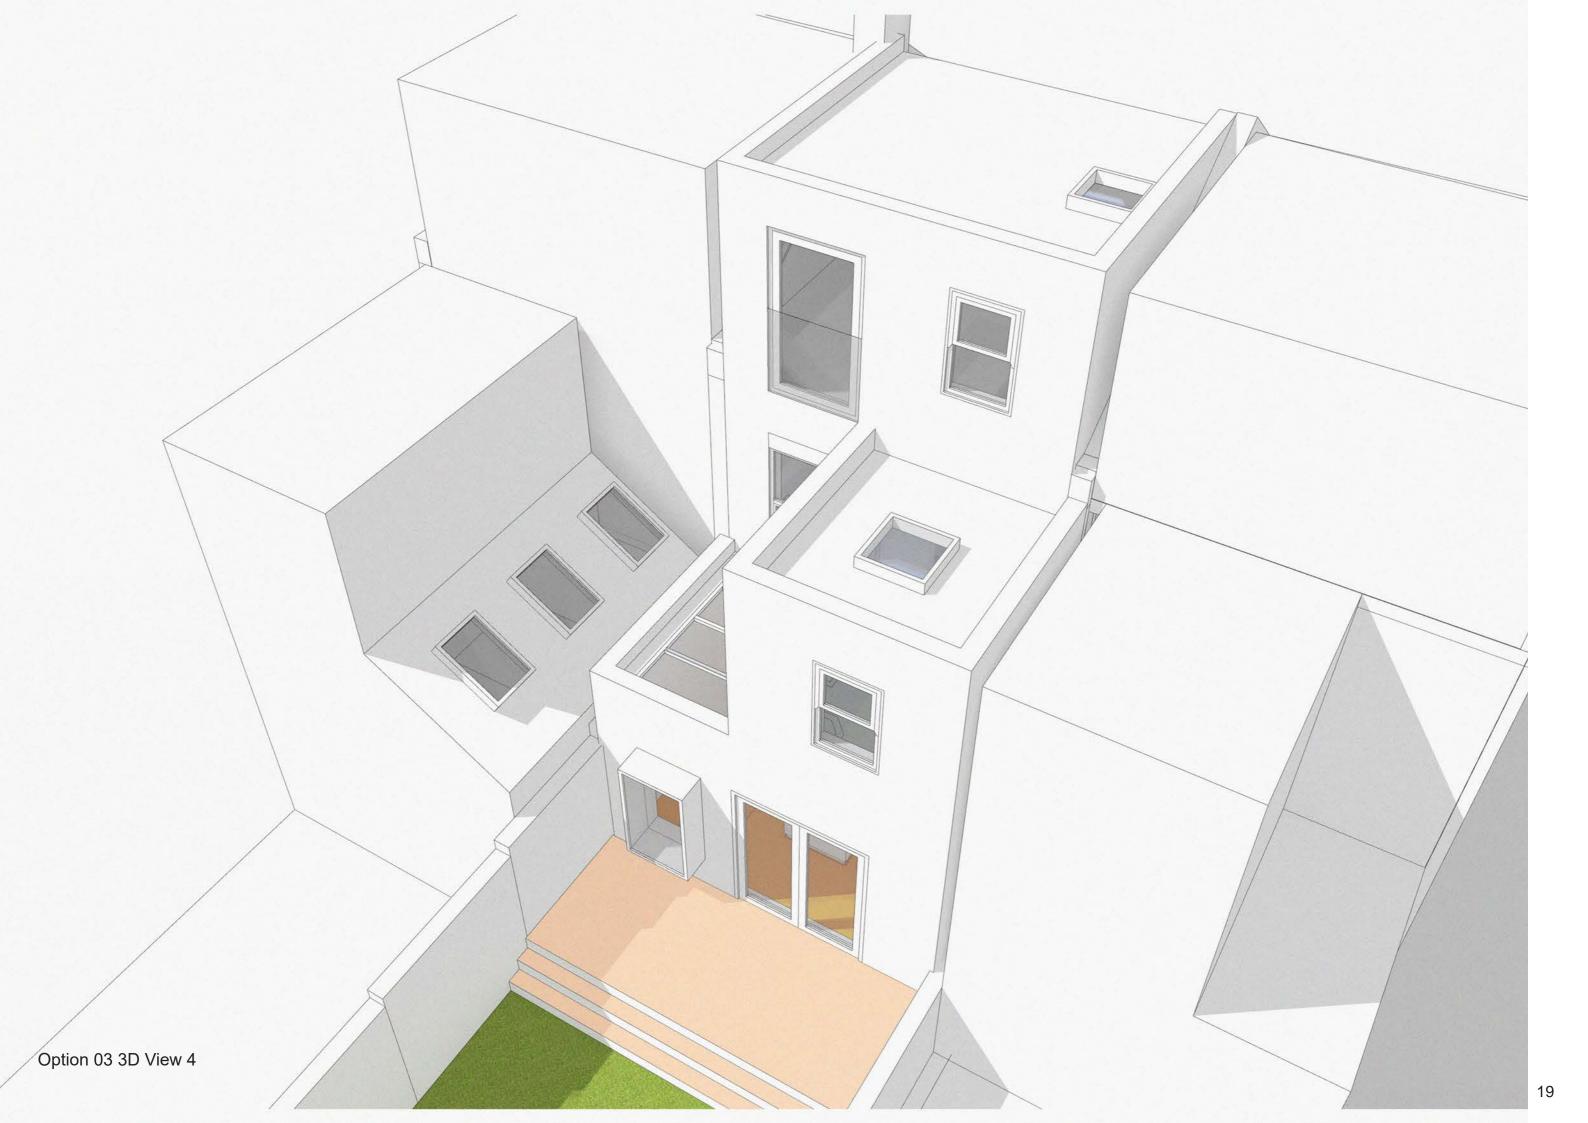

At ground floor the rooflight over the side return is of value as it will go far in providing natural light to the space below and into the deeper parts of the floor plan. Rooflights also give a sense of space/volume when looking from the inside.