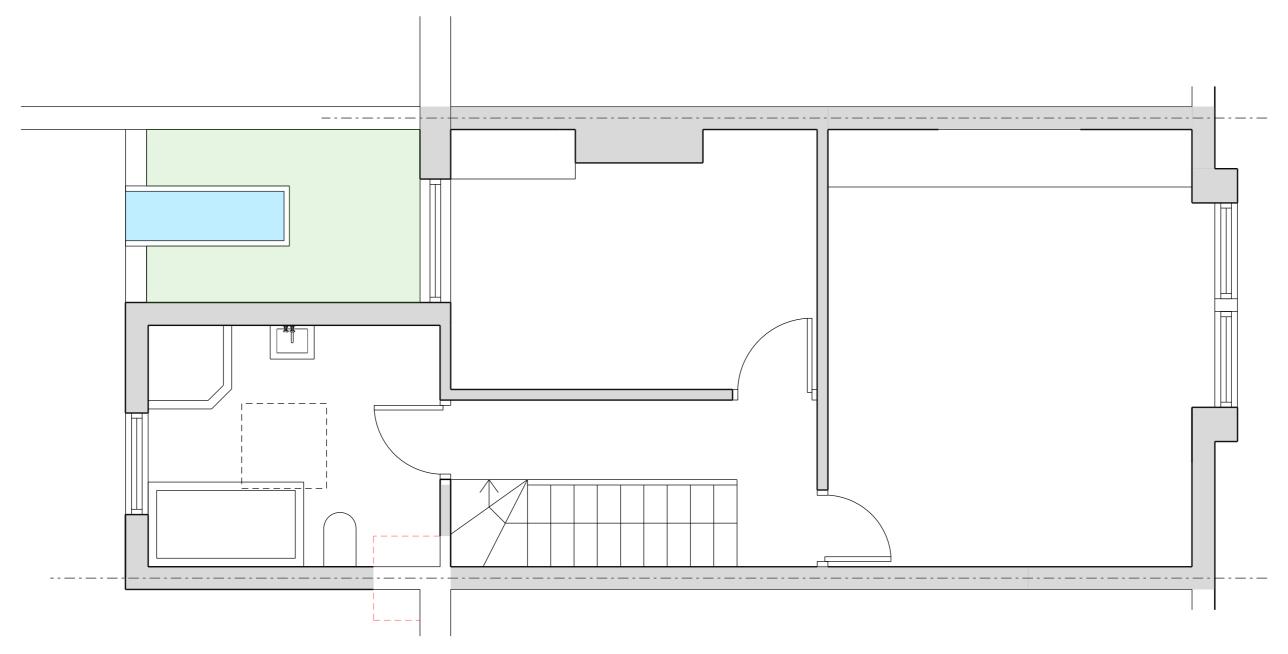

The first-floor bathroom has a window which will provide sufficient daylight. The addition of a rooflight will have a marked impact on the quality of the space. There are many layouts for the bathroom. A planning permission will not fix a certain layout – you will be able to evolve the design post planning.

First Floor Plan, Option 01

First Floor Plan, Option 02

First Floor Plan, Options 03, 05, 06

First Floor Plan, Option 04

The 6 side infill options