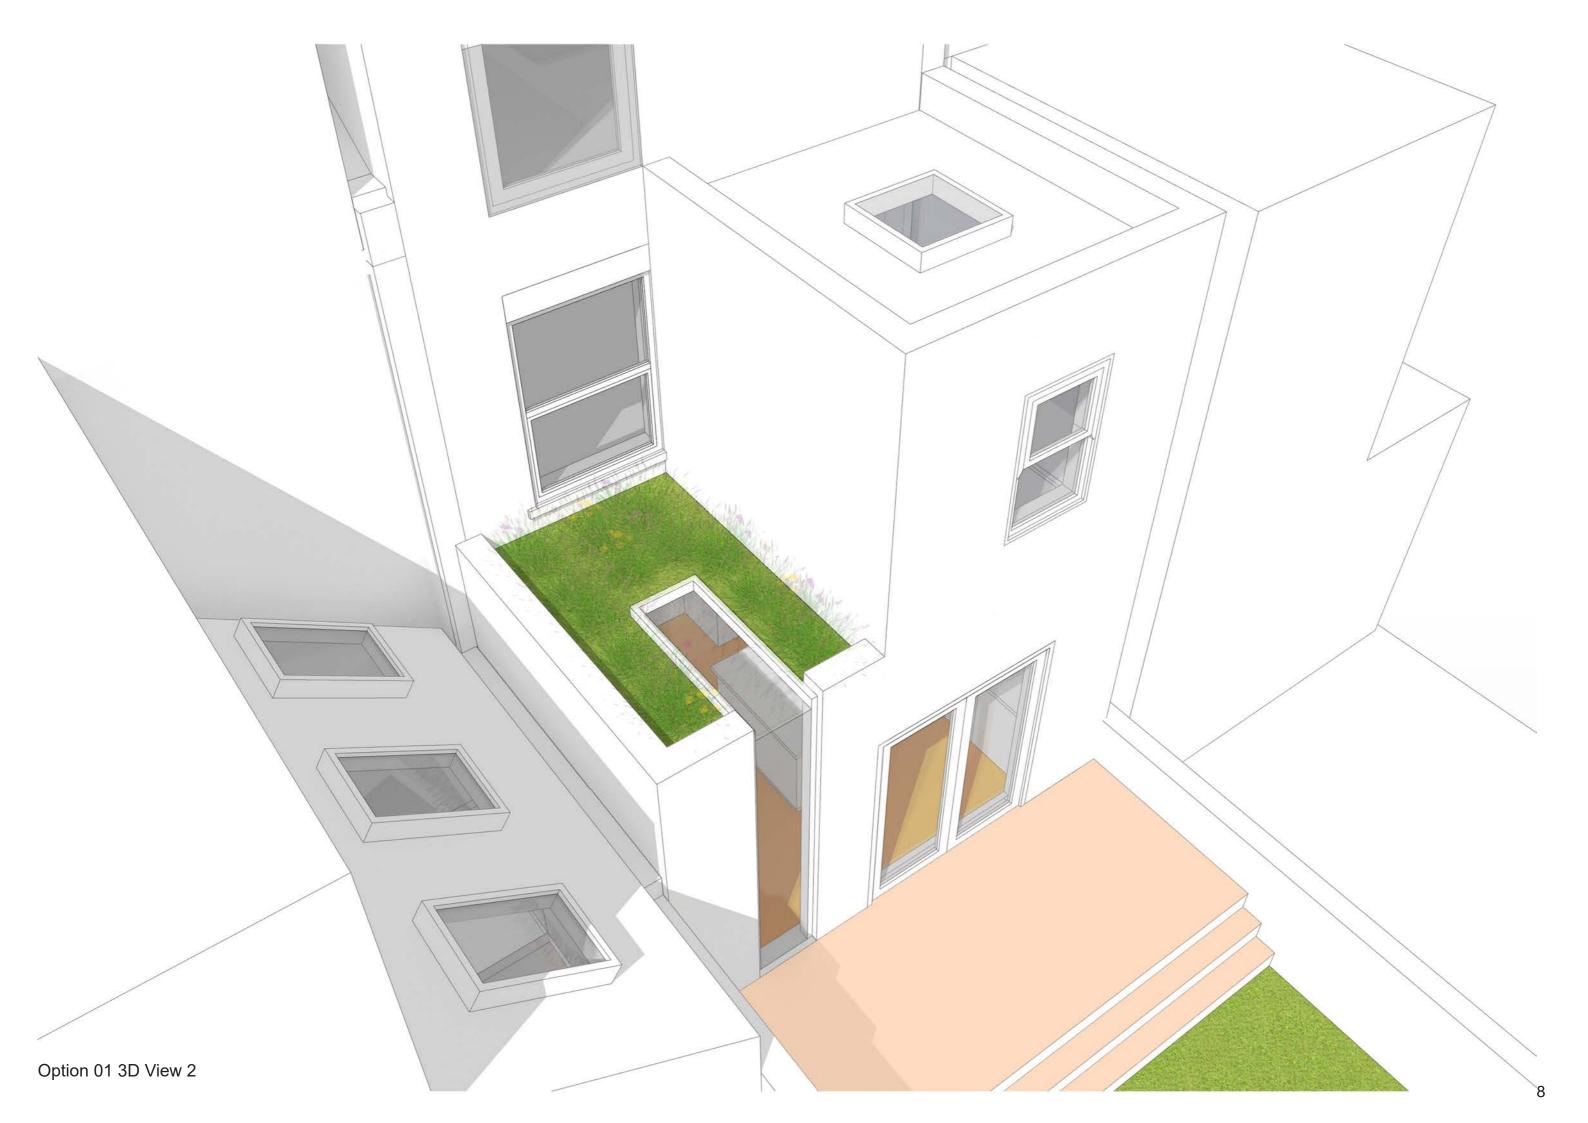

At ground floor the rooflight over the side return is of value as it will go far in providing natural light to the space below and into the deeper parts of the floor plan. Rooflights also give a sense of space/volume when looking from the inside.