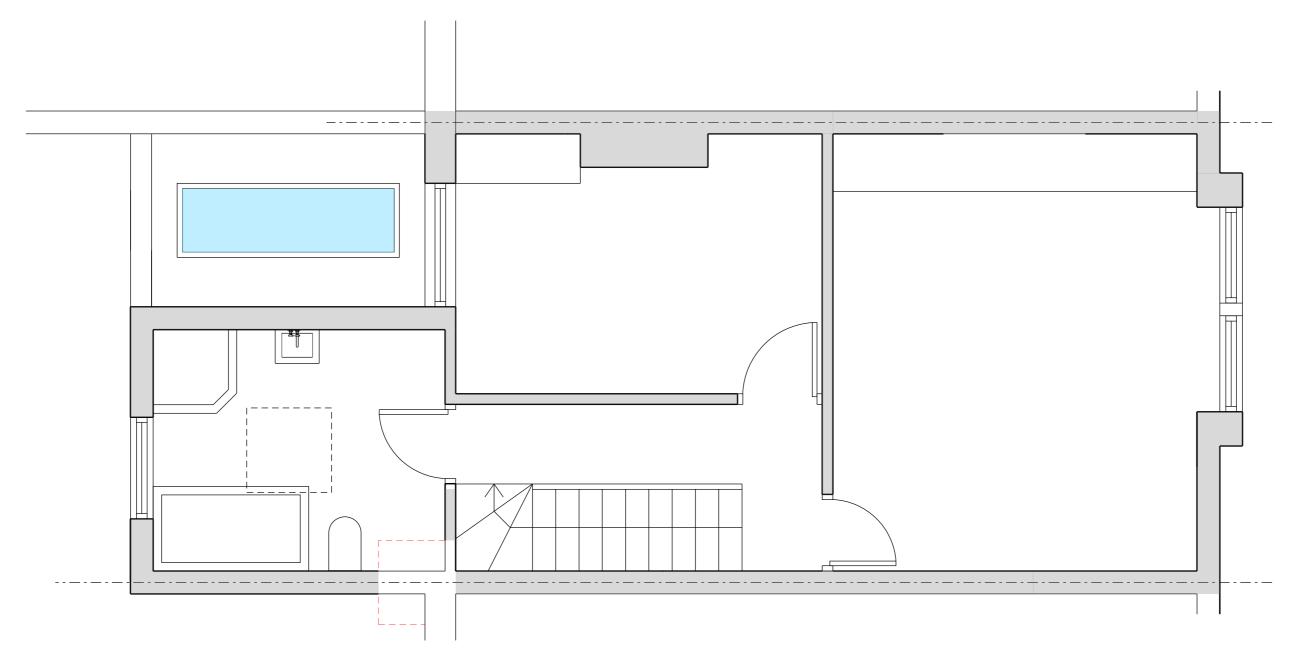

The first-floor bathroom has a window which will provide sufficient daylight. The addition of a rooflight will have a marked impact on the quality of the space. There are many layouts for the bathroom. A planning permission will not fix a certain layout – you will be able to evolve the design post planning.

First Floor Plan, Option 01

First Floor Plan, Option 02

First Floor Plan, Options 03, 05, 06

First Floor Plan, Option 04

The 6 side infill options