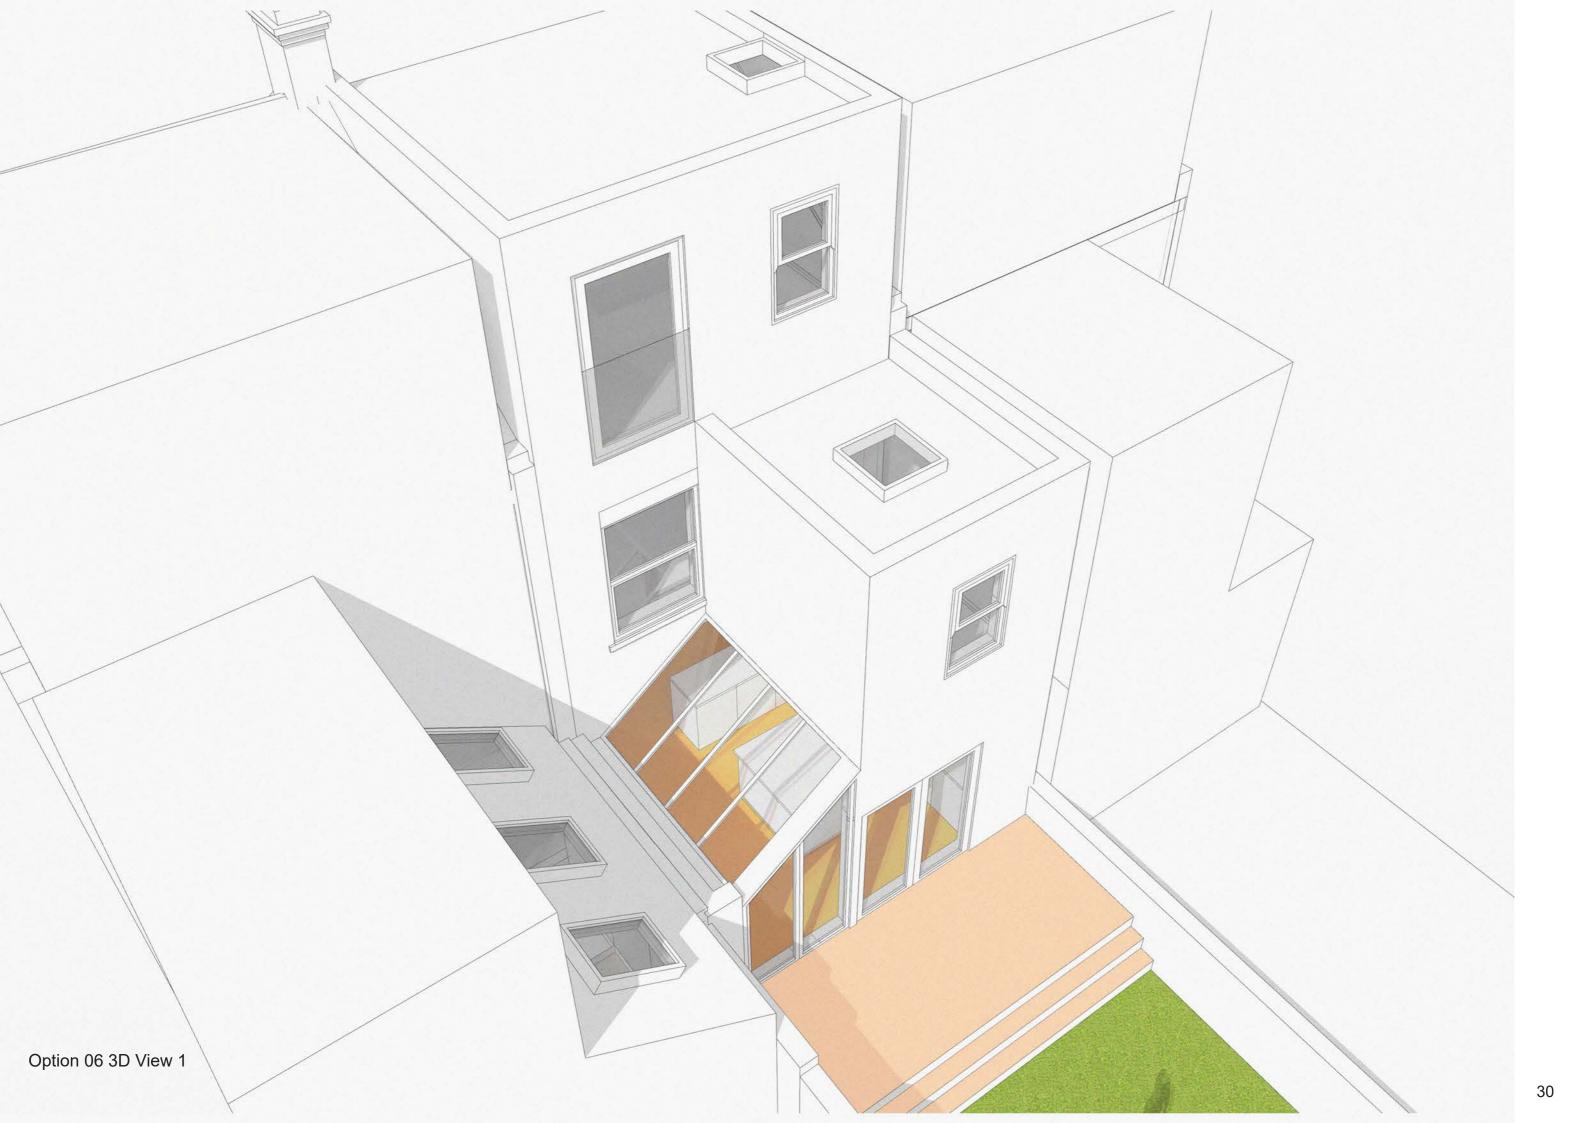

At ground floor the rooflight over the side return is of value as it will go far in providing natural light to the space below and into the deeper parts of the floor plan. Rooflights also give a sense of space/volume when looking from the inside.

context photos at rear

context photos at front

Ground Floor Plan, Option 01

Ground Floor Plan, Option 02

Ground Floor Plan, Option 03

Ground Floor Plan, Option 04

Ground Floor Plan, Option 05

Ground Floor Plan, Option 06