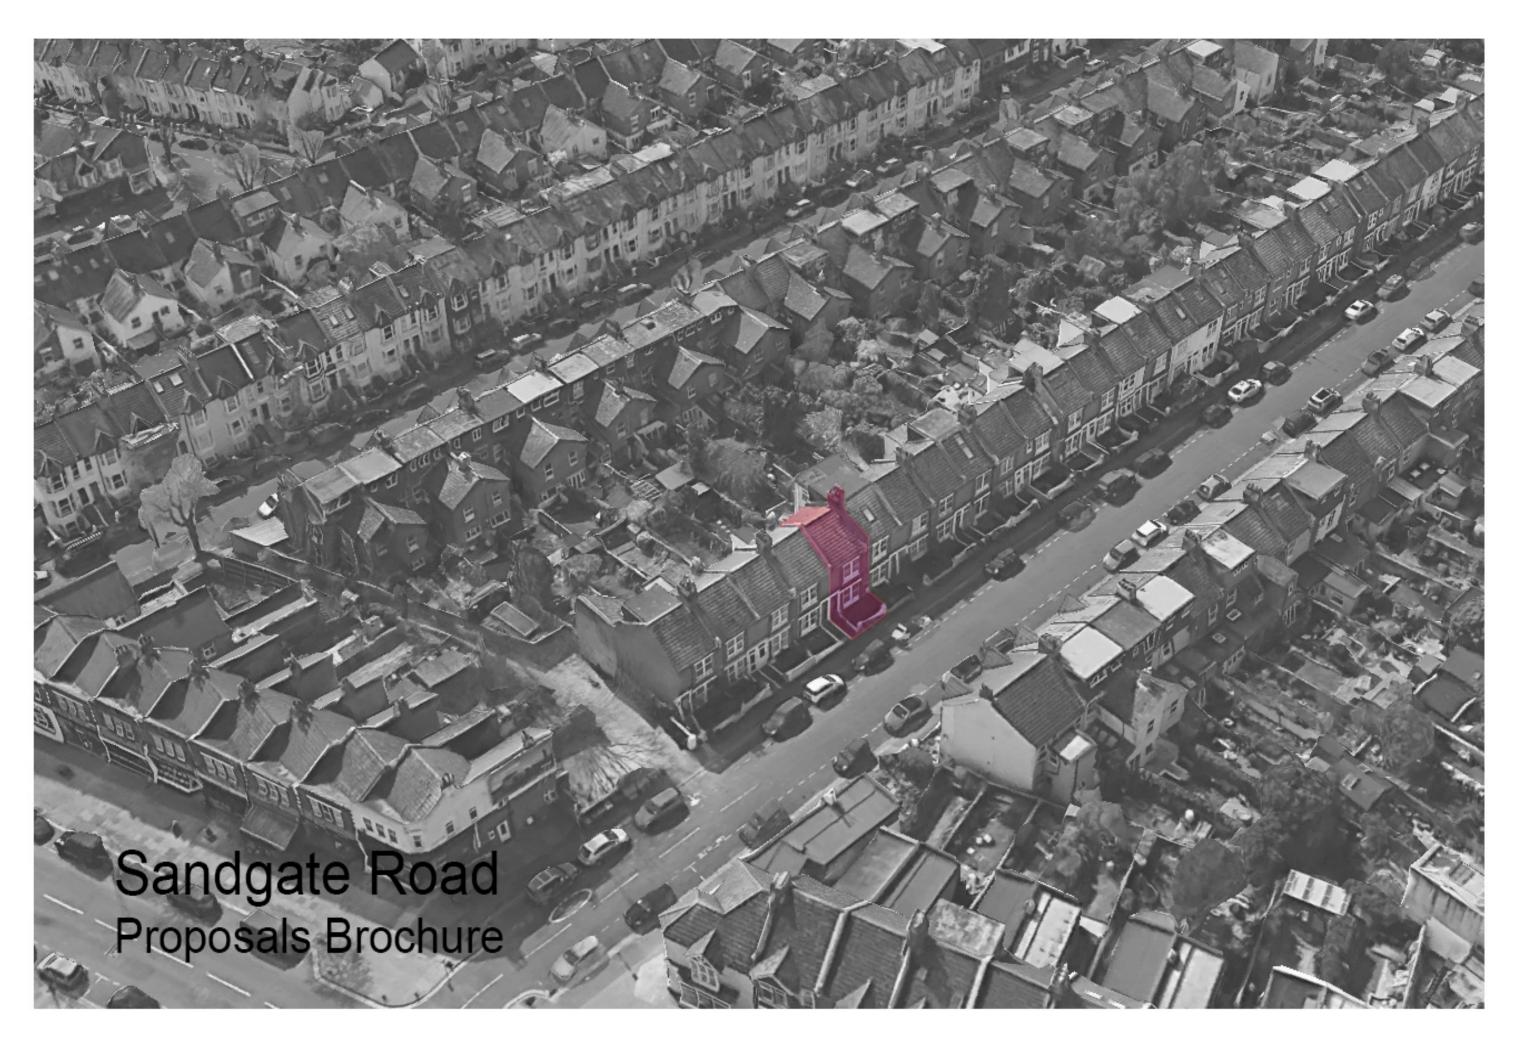

## Introduction

This design proposals brochure illustrates a number of designs at all floor levels. It does so with a series of 3D images and 2D plans. The ground floor has the most opportunity for a variety of designs and this is reflected in the brochure. Moving forward it may be that elements of one proposal mixed with those of another provide the preferred design.

context photos at rear

context photos at front

Ground Floor Plan, Option 01

Ground Floor Plan, Option 02

Ground Floor Plan, Option 03

Ground Floor Plan, Option 04

Ground Floor Plan, Option 05

Ground Floor Plan, Option 06