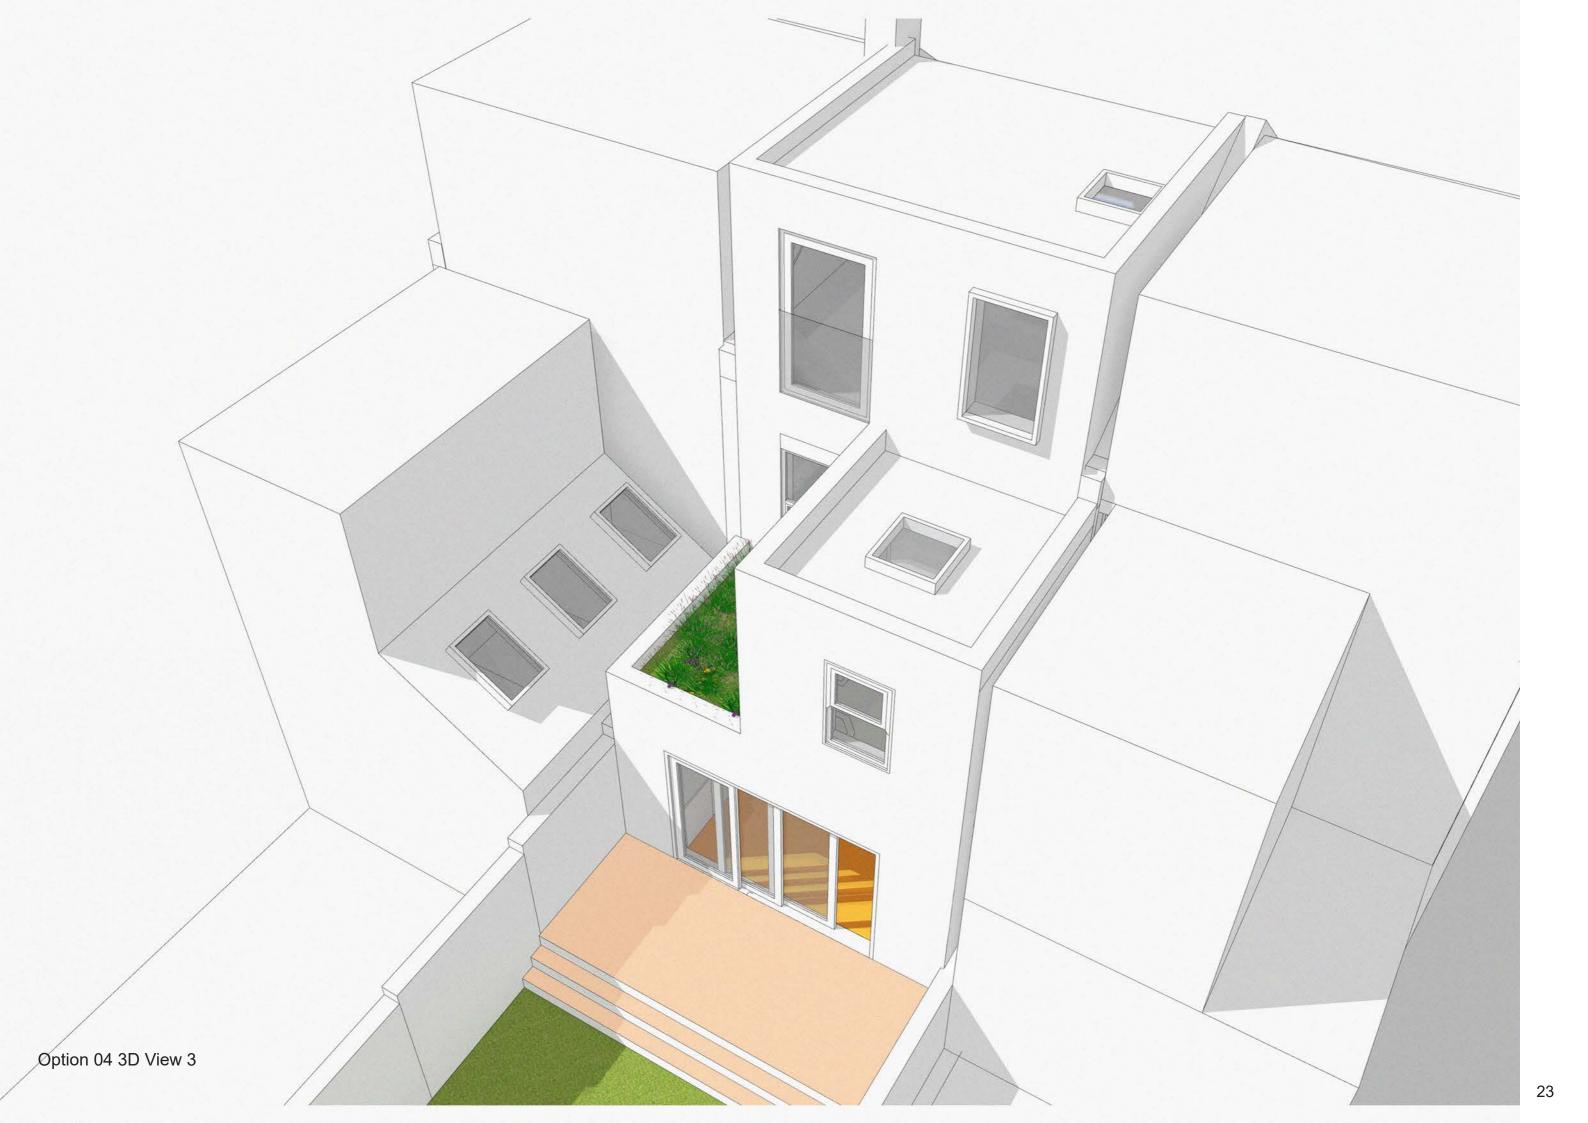

## Introduction

This design proposals brochure illustrates a number of designs at all floor levels. It does so with a series of 3D images and 2D plans. The ground floor has the most opportunity for a variety of designs and this is reflected in the brochure. Moving forward it may be that elements of one proposal mixed with those of another provide the preferred design.

At ground floor the rooflight over the side return is of value as it will go far in providing natural light to the space below and into the deeper parts of the floor plan. Rooflights also give a sense of space/volume when looking from the inside.