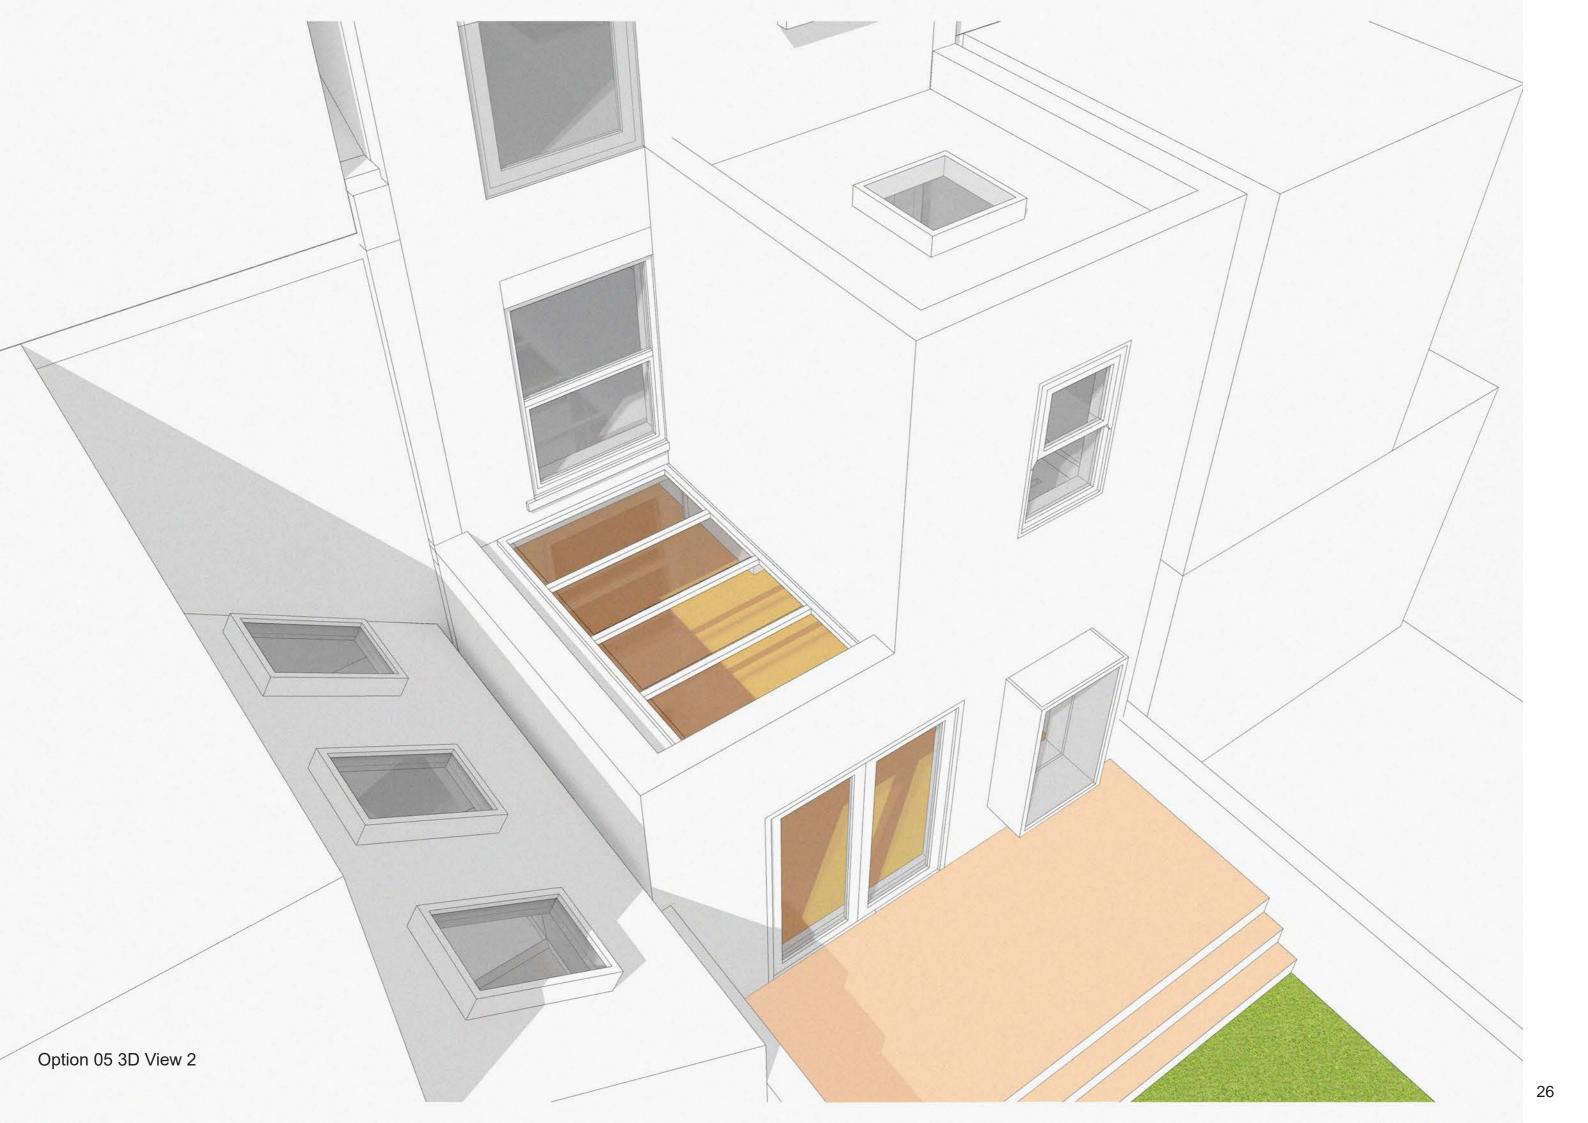

At ground floor the rooflight over the side return is of value as it will go far in providing natural light to the space below and into the deeper parts of the floor plan. Rooflights also give a sense of space/volume when looking from the inside.