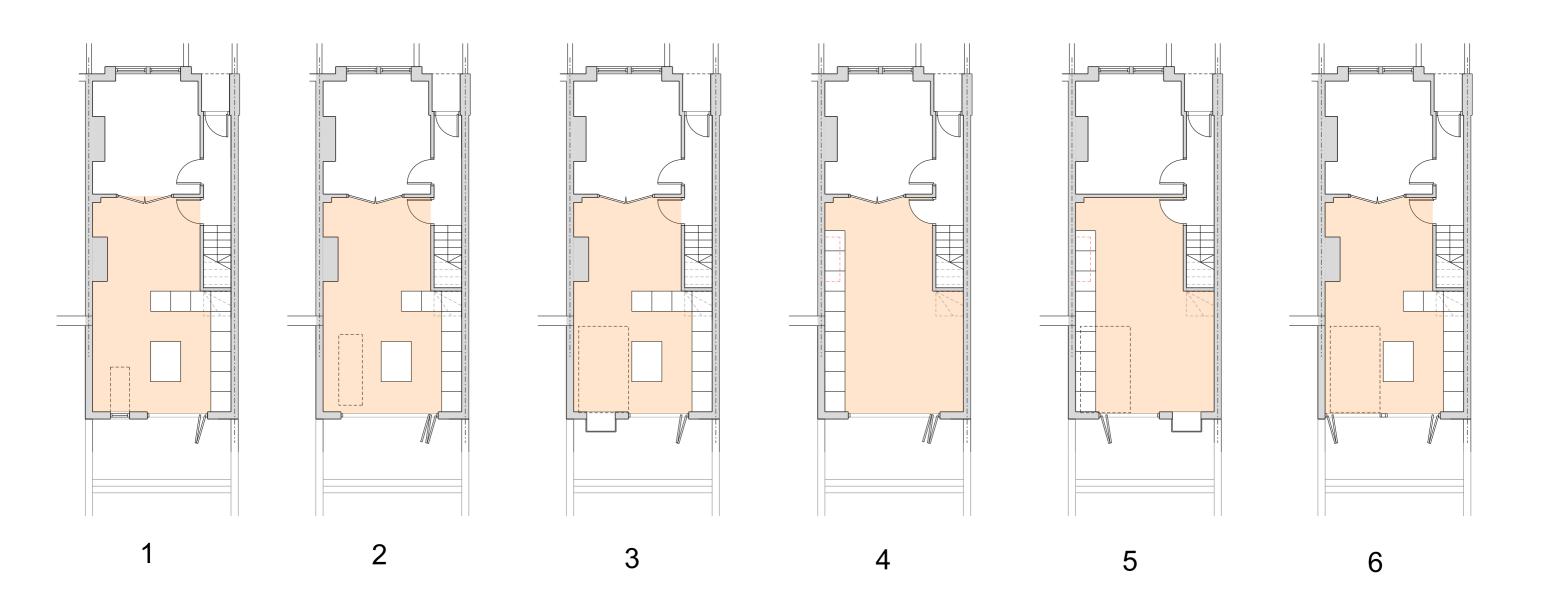

## Introduction

This design proposals brochure illustrates a number of designs at all floor levels. It does so with a series of 3D images and 2D plans. The ground floor has the most opportunity for a variety of designs and this is reflected in the brochure. Moving forward it may be that elements of one proposal mixed with those of another provide the preferred design.

context photos at rear

context photos at front

Ground Floor Plan, Option 01

Ground Floor Plan, Option 02

Ground Floor Plan, Option 03

Ground Floor Plan, Option 04

Ground Floor Plan, Option 05

Ground Floor Plan, Option 06