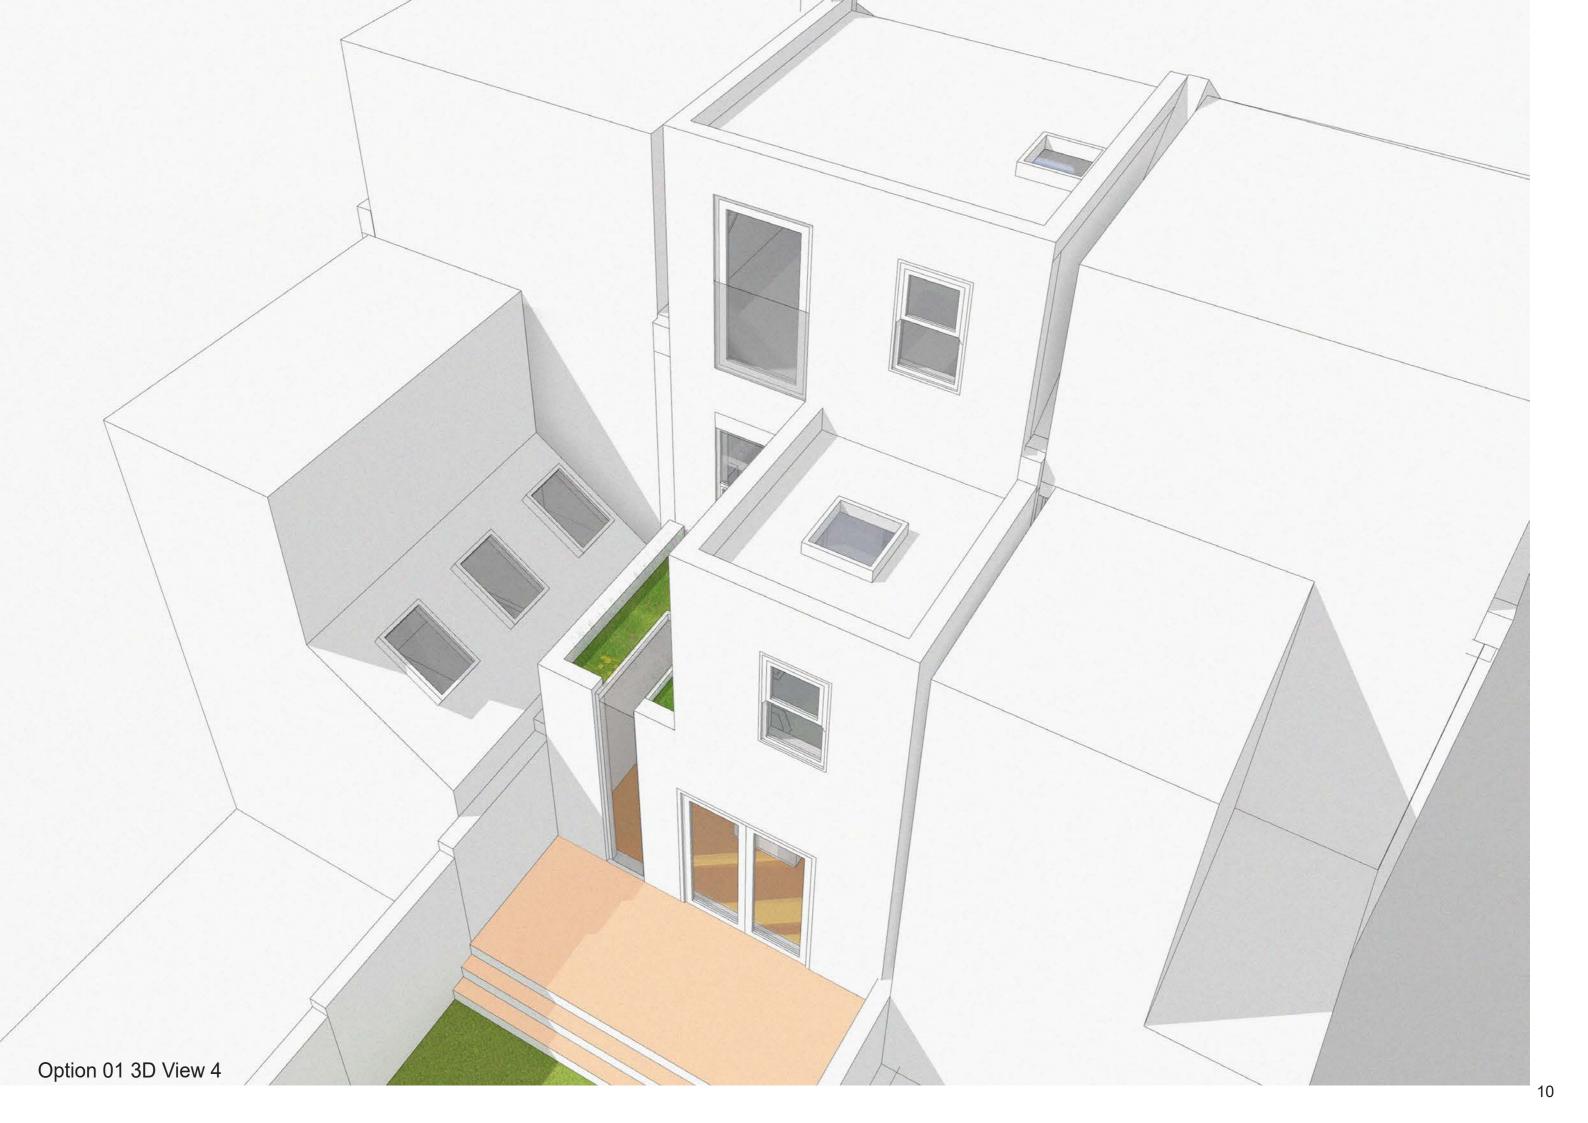

At ground floor the rooflight over the side return is of value as it will go far in providing natural light to the space below and into the deeper parts of the floor plan. Rooflights also give a sense of space/volume when looking from the inside.