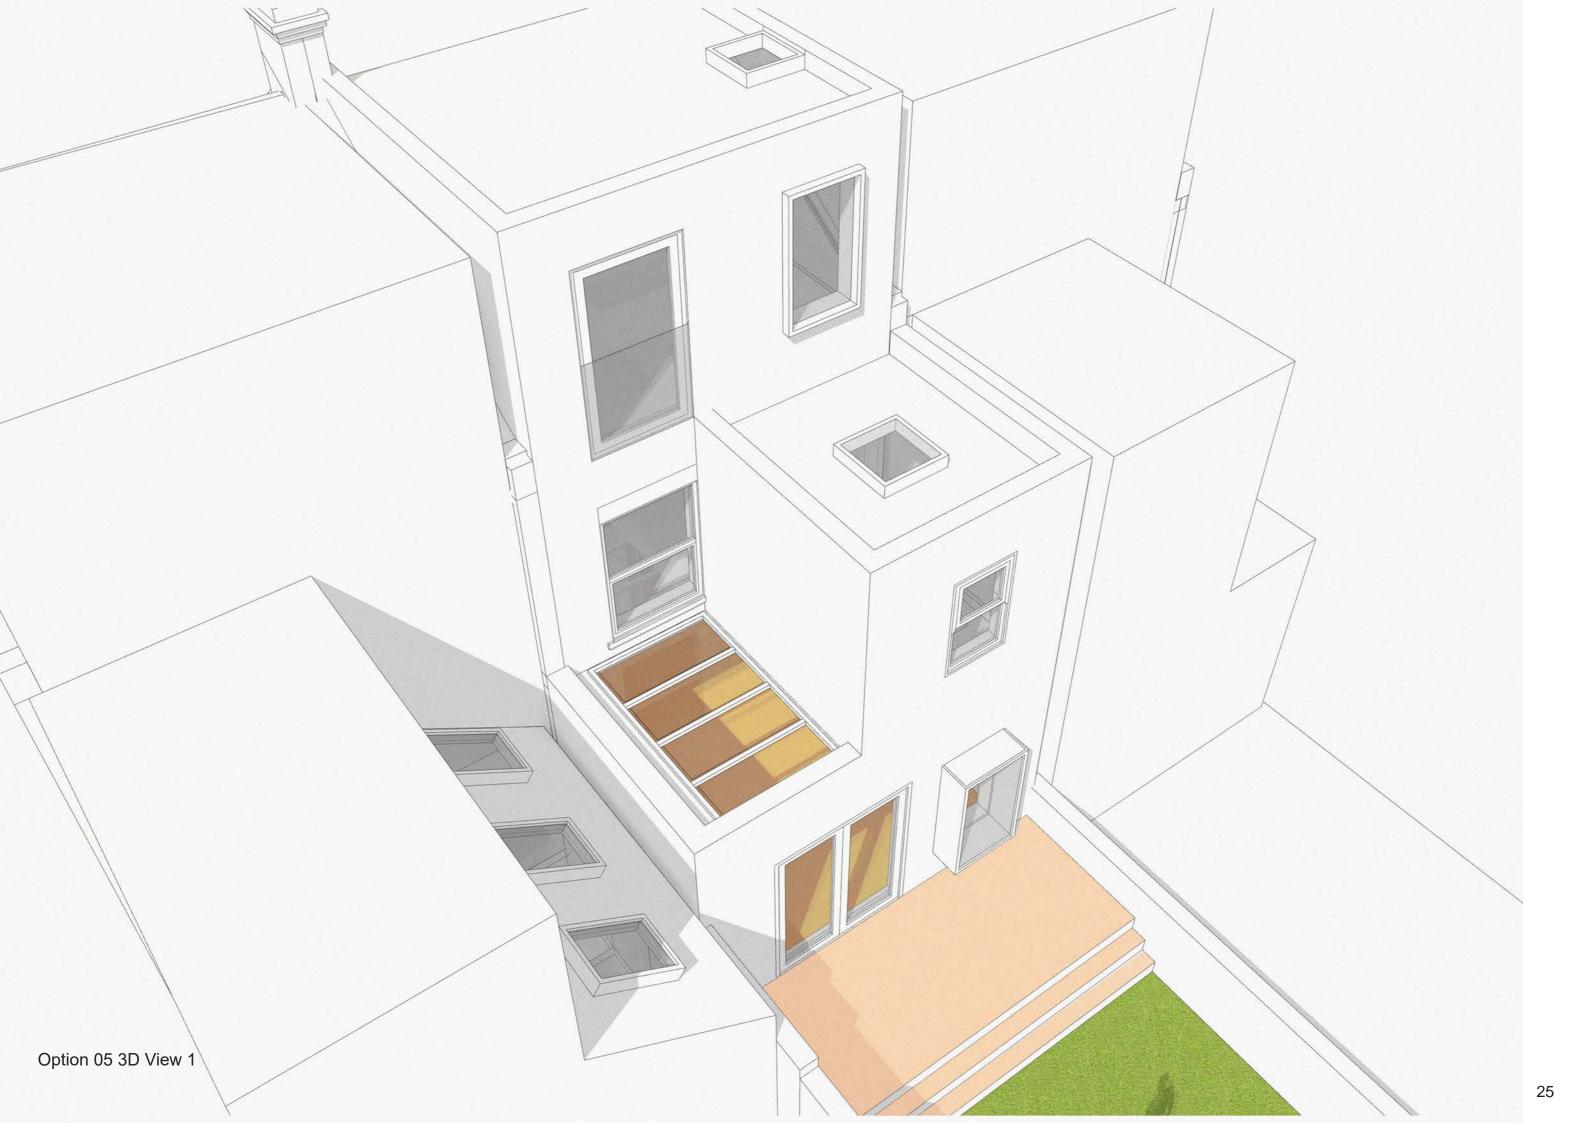

At ground floor the rooflight over the side return is of value as it will go far in providing natural light to the space below and into the deeper parts of the floor plan. Rooflights also give a sense of space/volume when looking from the inside.